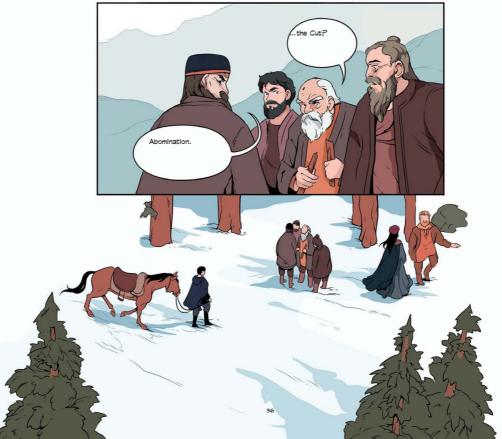

L

It could be worse. Remember the swamp near Koba?

I'm pretty sure that was just one smelly Heartrender.

V