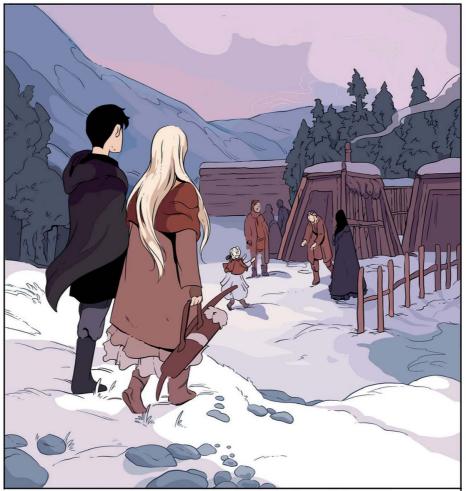

L

It could be worse. Remember the swamp near Koba?

I'm pretty sure that was just one smelly Heartrender.

V