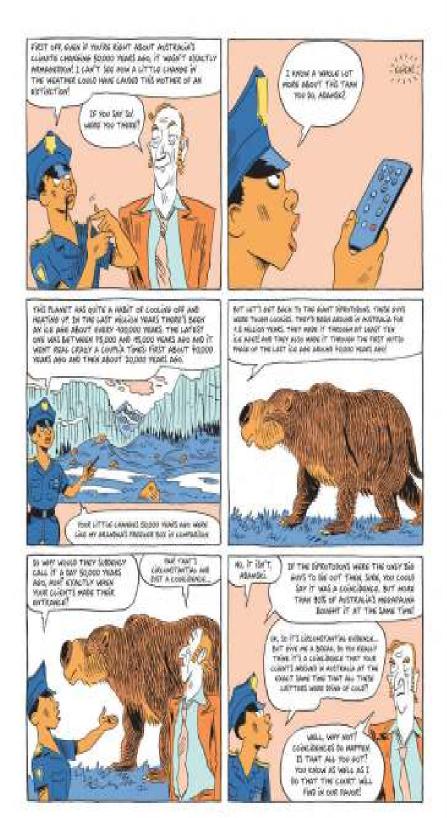

CATH THESE TRATES THEY COMPLETELY CHANGED THE ECOLOGY OF LIKES FRETS OF ACTUALS IN DOST A FEW.

THE ROAD THE GARDENCE CARDINALLY, PROPERLICAL ANDARTHO, A LETT OF YESSEL AND SCHOOL SELECTION AS A RESENT OF MY CLIENT'S FIRST.

BUT WHAT ABOUT EXCALIFITUE TREES? THEY WERE RARS IN AUSTRACIA \$0,000 YOURS DOO AND THEY STATUTE STOCKHOW WERE OLICIALLY THEY RECOVERED BUTTER FORES TO BY COLUMN'S RECEIVED LOOKERS OF A SOLDER AND FORES SOFTER SHOWN OF DESCRIPTION AT THESE PROTECTION OF FROSENCES FRANCE CONSTITUTION CONSIDERATION STOCKHOOL FRANCE CHIEFFOR SOURCESSATION TO

HAS THAT I HAT AND THAT CARRIED OF MARKET THE FAMILY AND REPORTS AND THE CARRY AND THE CARRY AND THE CARRY AND THAT THAT AND THAT THAT THAT AND THAT THAT THAT AND THAT THAT AND THAT A

YES, BUT MOST OTHER ANIMALS SHYGOUD TORRIESS ME. ASAMONI, MANY AUSTENCIAN FROD CAMINS COLLAPSIO, MINIMA THE WESKEST LIVES INTO CUTTINGTION.

WHAT ABOUT BLAUFFUL TOBE! THEY WERE RARS IN MISTRACIA SO,000 RS ADD AND THEY STREETS STRONGHOW WERE GLEEN! THEY RECOVERED THE POTTER FIRST TO MY CLIENT'S RECEIVE USHBEED HE A SOLUTION AND THERE'S SUTTERTING COMMENT IN DESCRIPTION AT THESE PROTTED OF A LIES PLANTS, CHERTTHEY CORRESPONDED TO

DE KONCA, THESE HIS TRACT, AND IT

OH, COME ON! ARE YOU SURE IT WAS MY CLIENTS? DID YOU TAKE A GOOD LOOK AT THEM! SAPIENS WERE CUT OUT FOR LIFE ON THE HOT AFRICAN SAVANNA, NOT SIBERIA! EVEN THE NEANDERTHALS, WHO WERE ADAPTED TO COLD CLIMATES, NEVER SUCCEEDED IN COLONIZING NORTHERN SIBERIA.