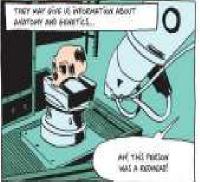

ACCORDING TO THE INTERBREEDING THEORY, WHEN

SAPIENS SPREAD INTO NEANDERTHAL LANDS, THEY

ONS FOLIET PORTING PARATING KONGOBIJE.

BUT IF THE INTERBREEDING THEORY IS RIGHT, THERE MIGHT WELL BE GENETIC DIFFERENCES BETWEEN AFRICANS, EUROPEANS AND ASIANS THAT GO BACK HUNDREDS OF THOUSANDS OF YEARS ...