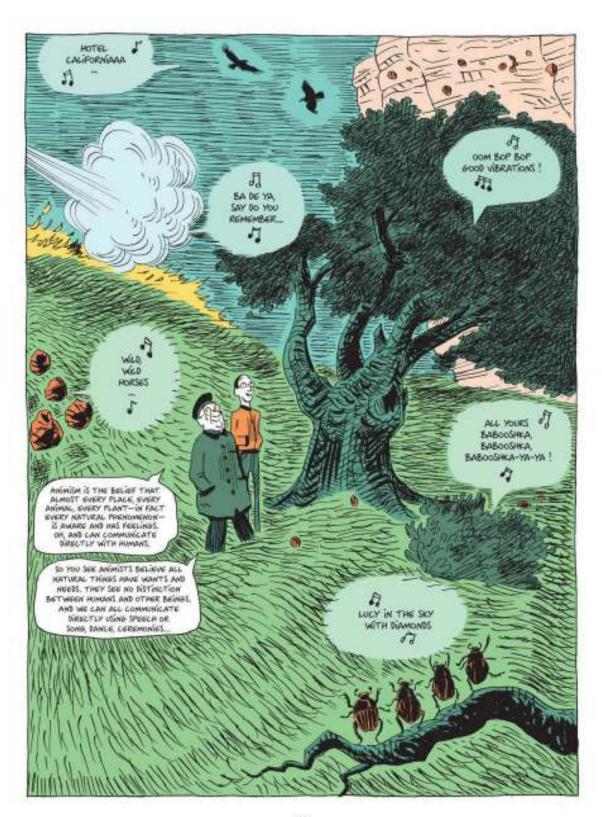

T APPRESSED HORS BUT TO S, PERHAPS A OR STREAM, ULAR HOUST.

BELANDE THE MEMBELL TWAN THEST IS WERY BROWN, EACH OF THESE DIFFERENT GROUPS OF "THESTS" THOUGHT THE OTHERS BELIEFS AND PRACTICES WERE WERE AND HERETICAL. THE DIFFERENCES BETWEEN "ANIMIST" GROUPS OF FORMORS WERE PERSONNES WERE PERSONNESS. THESE RELIGIOUS EXPERIENCE MAY NAVO BEEN TURBULENT AND FINA OF CONTROVERSES, REFORMS AND REVOLUTIONS.

BEY BROAD CACH OF THESE DIFFERENT GROUPS OF "THISTS" THOUGHT IS WEST AND HERETICAL THE DIFFERENCES BETWEEN "ANIMIST" GROUPS THIS RELIGIOUS EXPERIENCE MAY MANG BEEN TURBULENT AND FIRL OF

ANYWAY, THE ARCHAGOLOGISTS THEN FOUND AN EVEN MORE INTERESTING GRAVE, WHERE TWO YOUNG BOYS HAD BEEN BURIED HEAD TO HEAD. ONE WAS 42 OR 13, THE OTHER 9 OR 40.