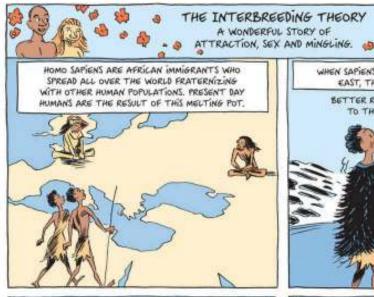

ACCORDING TO THE INTERBREEDING THEORY, WHEN

SAPIENS SPREAD INTO NEANDERTHAL LANDS, THEY

ONS FOLIET PORTING PARATING KONGOBIJE.

BUT IF THE INTERBREEDING THEORY IS RIGHT, THERE MIGHT WELL BE GENETIC DIFFERENCES BETWEEN AFRICANS, EUROPEANS AND ASIANS THAT GO BACK HUNDREDS OF THOUSANDS OF YEARS ...