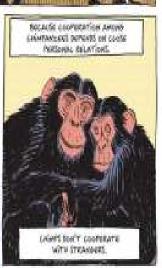

WHEN TWO MALES ARE CONTESTING THE ALPHA POSITION, THEY USUALLY ESTABLISH EXTENSIVE COALITIONS OF SUPPORTERS, BOTH MALE AND FEMALE. TIES BETWEEN COALITION MEMBERS ARE BASED ON INTIMATE DAILY CONTACT—HUGGING, TOUCHING, KISSING, GROOMING AND MUTUAL FAVORS.

LOWTENDERS FOR THE TOP POSITION IN A CHEMPANESE BROOF DO A LOT OF PUSSEING, BACK-SLATTING AND KISSING BABY CHAPS. THE ALPHA MALE SQUALLY WAS HE POSITION AND BELAUSE HE'S PHYSICALLY STRONGER. BUT BELAUSE HE LEAD A LARGE STABLE CONLITION.

THESE COALITIONS ALSO TLAY A CENTRAL PART IN BAY-TO-BAY ACTIVITIES, HEMBERS OF A COALITION SPEND HORD TIME TO-STREE, SHARE FOOD AND HELP ONE ANOTHER.

THERE ARE CLEAR LIMITS TO THE SIZE OF THESE SPOURL FOR A SECUR TO FUNCTION, ALL ITS MEMBERS MUST WOUN ALL OTHER OTMATICK. TWO LAWRENCESS VANCHE HEVER MET WON'T KIND WHETHER THEY CAN TRUST ONE ANOTHER, WHETHER IT'S WORTH MELFING ONE ANOTHER AND WHILH OF THEM RANCS HAMER.

CAMPAIGNS BABIES...

LONTENBERS FOR THE TOP POSITION IN A CHIMPANESE BROVE DO A LOT OF HUSSING, BACK-SLOTTING AND KISSING BASIC CHIMPS. THE ALFHA HALE ISSUALLY WORS HIS POSITION NOT BECAUSE HE'S PHYSICALLY STRONGER, BUT BECAUSE HE LEADS A LARSE STABLE CONLITION.