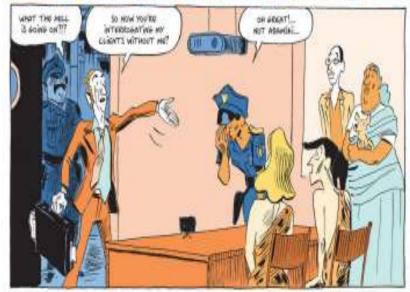

WHO'S TO BLAME IF NOT YOU TWO? COME ON, 'FESS UP!

I A LOT OF SMALLET SPECIES NAME IT TOO! IT WAS LARNAGE, SING WITH THE WIPLE ANSIGE SYSTEM! ALL THE FOOD LAWIS IS BROKEN ANY REARRAGES! THE SYSTEM HABY'T SICH ANYTHING IT FOR HILLIONS OF WARS.

You'd have thought, right? But I have more evidence! When climate change causes mass extinction, sea Creatures usually take just as big a hit as their Cousins on Land, OK? Well, there's no sign that any OCEAN ANIMALS AROUND AUSTRALIA VANISHED 50,000

EVEN THOUGH THEIR LITTLE OCEAN-GOING HOBBY WAS HAVING A BOOM, YOUR CLIENTS WERE REALLY ONLY A THREAT ON LAND. THE STUFF THEY DID TOTALLY EXPLAINS WHY THIS WAVE OF EXTINCTION WIFED OUT AUSTRALA'S LAND ANIMALS BUT DIDN'T TOUCH THE ONES IN THE OCEANS

IF I MAY, I'D LIKE TO ABD A THIRD ARGUMENT.
THE ENSUING MILLENNIA SAW MASS EXTINCTIONS
SIMILAR TO THIS ARCHETYPAL AUSTRALIAN
DECIMATION WHENEVER HUMANS SETTLED
ANOTHER PART OF THE OUTER WORLD.

You see, Adamski, Whichever Way you look AT it, sapiens are guilty irrefutably!