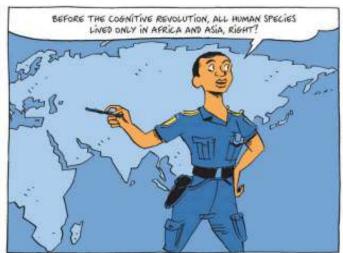

## ABOUT THE SPECIES OF THE GENUS HOMO

Many of the specific characteristics of the ancient Homo species are still being studied and debated. This does not mean that everything is debatable. It can be said with certainty that several species of humans existed in the past. They lived in Africa. Asia and Europe