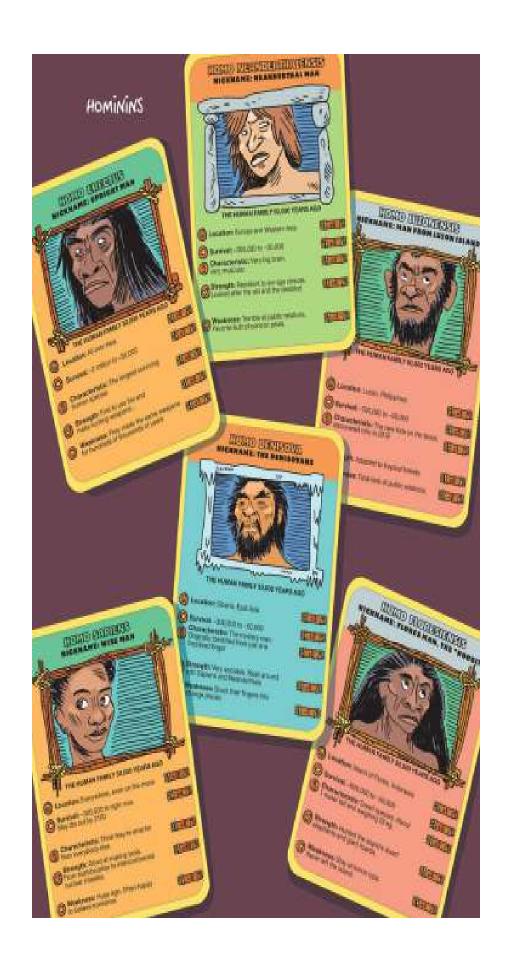

ION.

ión becomes the basic principle of life? Nic life-forms? Bods?

REBELS OF THE SAVANNAH

THE TRUTH IS THERE WAS NOTHING SPECIAL ABOUT

CLASSIFYING ANIMACS IS A COMPLEX BUSINESS. AS WELL AS THE SPECIES, THE GENUS AND THE FAMILY, YOU MUST CONSIDER THE SUB-FAMILY, THE INFRA-ORDER, THE SUB-CRIBER, THE CLASS, THE PHYLOW... AND YOU ALSO HAVE TO BEAL WITH HYBROIZATION, SUB-SPECIES, MICRO-SPECIES, KING-SPECIES... AND DON'T FORGET

CONFIGNOR PHENOMENA LIKE CONVERGENT EVOLUTION, MIMICRY, PLESIONIORTHIC FEATURES... IN THE CASE OF HOMO SAPIESS AND CAM'S FAMILIARIS, IT IS OBJICUS THAT THEY ARE DIFFERENT SPICLES, BUT WHAT A BOUT CAM'S FAMILIARIS AND CAM'S LUPUS! SINCE DOES AND WOLVES CAN INTERESSEED, SOME SCIENTISTS CLASSEY THEM AS THE SAME SPECIES, CALLING THE DOC CAM'S LUPUS FAMILIARIS, OTHER SCIENTISTS DISASPEE, ARBUNDS THAT THE REAL CRITERION FOR DEFINING THE BORDER BETWEEN ESLATED SPECIES IN THE TETREBERING BUT RATHER THE STATISTICS OF SENS FLOWS...

THE MEAN'S THAT MITTATIONS IN BORROW MAN CAR'T CAUSS OVER TO MURSEL, OR VICE WORSA, SO THATE TWO ANIMALS ARE CONSIDERS TWO BITTALT SPECIAL MURSEL AND SETMENT WICE STRUKEN FORM, AS MOSE MITTATIONS OCCUR, THAT'LL SECOME INCOMMENCY OFFERDAY.

WE BIOLOGISTS LABEL ORGANISMS WITH A TWO-PART LATIN NAME, FIRST THE GENUS THEN THE SPECIES. LIONS, FOR EXAMPLE, ARE CALLED PANTHERA LEO, THE SPECIES LEO OF THE GENUS PANTHERA.

ALL THE PEOPLE IN THIS AMPHITHEATER ARE HOMO SAPIENS: WE'RE OF THE GENUS HOMO, WHICH MEANS "HUMAN," AND THE SPECIES SAPIENS WHICH MEANS "WISE."

WE'RE NOW THE ONLY REMAINING SEY BETWEEN HOMO BUT THORE WERE ONCE MANY OTHERS, LIKE THE TWINEF HOME FLORESIENSS. THEIR NAME MEANS "HUMAN FROM FLORES ISLAND."

ALL MEMBERS OF A PARTICULAR FAMILY CAN TRACE THEIR LINEAGE BACK TO A FOUNDING MATRIARCH OF PATRIARCH.

## ABOUT THE SPECIES OF THE GENUS HOMO

Many of the specific characteristics of the ancient Homo species are still being studied and debated. This does not mean that everything is debatable. It can be said with certainty that several species of humans existed in the past. They lived in Africa. Asia and Europe