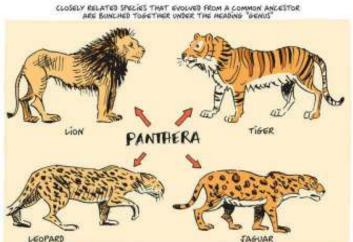

WE BIOLOGISTS LABEL ORGANISMS WITH A TWO-PART LATIN NAME, FIRST THE GENUS THEN THE SPECIES. LIONS, FOR EXAMPLE, ARE CALLED PANTHERA LEO, THE SPECIES LEO OF THE GENUS PANTHERA.

ALL THE PEOPLE IN THIS AMPHITHEATER ARE HOMO SAPIENS: WE'RE OF THE GENUS HOMO, WHICH MEANS "HUMAN," AND THE SPECIES SAPIENS WHICH MEANS "WISE."