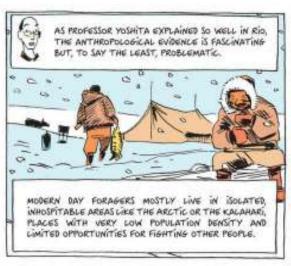

AS AN EXAMPLE, WE TEND TO ASSOCIATE AUSTRALIA'S ABORIGING FORAGERS WITH A DESERT ENVIRONMENT. BUT WHEN EUROPEANS FIRST ARRIVED, MOST ABORIGINES LIVED IN FERTILE LAND AROUND WHAT'S NOW SYDNEY AND MELBOURNE.

SOCIETIES THAT HAVE ADAPTED TO EXTREME CONDITIONS IN PLACES LIKE THE KALAHARI DESERT IN SOUTHERN AFRICA MAY WELL BE MISLEADING MODELS FOR STONE-AGE SOCIETIES IN MORE FERTILE REGIONS.

FOR ONE THING, PRESENT-BAY POPULATION DENSITY IN SOMEWHERE LIKE THE KALAHARI DESERT IS MUCH LOWER THAN IT WAS IN THE YANGTZE VALLEY IN THE STONE ASE. AND THIS HAS FAR-REACHING IMPLICATIONS FOR KEY QUESTIONS ABOUT THE SIZE AND STRUCTURE OF HUMAN COMMUNITIES, AND HOW THEY INTERACTED WITH OTHER COMMUNITIES.

THAT'S RIGHT. AND EVEN MORE IMPORTANTLY, THE MOST DEVIOUS CHARACTERISTIC OF HUNTER-GATHERER SOCIETIES IS HOW DIVERSE THEY ARE! WE MIGHT THINK IF YOU KNOW ONE FORAGER, YOU KNOW THEM ALL... BUT THE TRUTH IS, FORAGER SOCIETIES VARY A WHOLE LOT, NOT JUST FROM ONE PART OF THE WORLD TO ANOTHER, BUT EVEN WITHIN THE SAME REGION!