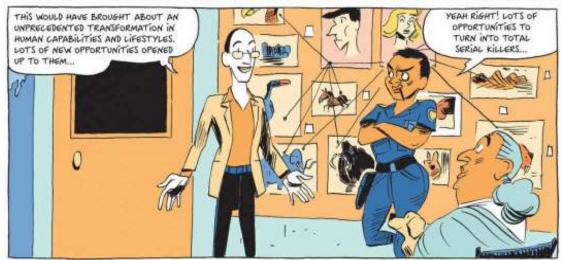

NOTICE MUSTRY TROCKING SLAWES TO THRIS OWN YOULD IF PROPER FOREST THE, AND START WARRING WARE FOR THE PROPETS OF A COMPANY OR FOR THE HORY OF A NATION, TANT WOULD BE TROLY TERRIBUR!

THE HOST LINELY EXPLANATION IS THAT ACCIDENTAL GENETIC HUTATIONS CHANGED THE WIRING IN OUR BRAINS...