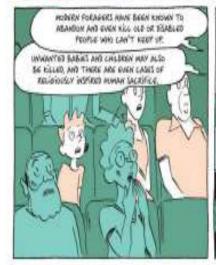

ANTHROPOLOGISTS WHO INTERVIEWED THE ACHE IN THE 1960S RECORDED THE CASE OF A MIDDLE-ASED MAN WHO WAS ABANDONED BY HIS BAND WHEN HE FELL-SICK AND COULD NOT KEEP UP WITH THE OTHERS.

YOU MIGHT CONCLUDE THAT THE ACHE WERE BRUTAL CRIMINALS. BUT DON'T BE TOO QUICK TO JUDGE THEM. AS THIS ARCHIVE DOCUMENTARY SHOWS US, THE ACHE ALSO HAD POSITIVE QUALITIES. MOST OF THE TIME THEY WERE FRIENDLY TO ONE ANOTHER, THEY WERE ALWAYS SMILING AND LAUGHING.

THEY HAD NO HIERARCHY OR LEADERS, AND GENERALLY AVOIDED DOMINGERING INDIVIDUALS. THEY WERE EXTREMELY GENEROUS WITH THEIR FEW POSSESSIONS, AND WEREN'T IN THE LEAST INTERESTED IN SUCCESS OR WEALTH.

THE THINGS THEY VALUED MOST IN LIFE WERE GOOD SOCIAL INTERACTIONS AND HIGH-QUALITY FRIENDSHIPS. THEY VIEWED THE KILLING OF CHILDREN, THE SICK OR THE ELDERLY IN THE SAME WAY THAT MANY PEOPLE NOW VIEW ABORTION AND EUTHANASIA.