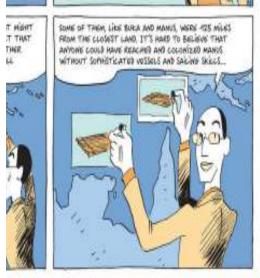

SOME OF THEM LIKE BURD AND MANUS, WERE 125 MILES FROM THE CLOSEST LAND, IT'S HARD TO BELIEVE THAT ANYONE COULD HAVE REACHED AND COLONIZED MANUS WITHOUT SOPHETICATED VOSSELS AND SACING SKILLS...

THIS WAS A REMARKABLE ACHIEVEMENT. TO REACH AUSTRALIA, THESE HUMANS HAD TO CROSS SEVERAL SEA CHANNELS, SOME MORE THAN 50 MILES WIDE. AND WHEN THEY LANDED THEY HAD TO ADAPT VIRTUALLY OVERNIGHT TO A COMPLETELY NEW ECOSYSTEM.

THE MOST REASONABLE THEORY GOES LIKE THIS! THE INDONESIAN ISLANDS ARE SEPARATED FROM ASIA AND FROM EACH OTHER BY MARROW STRAITS SO THE SAPIENS WHO LIVED THERE ABOUT 50,000 YEARS AGO PROBABLY DEVELOPED THE FIRST SEAFARING SOCIETIES. THEY LEARNED TO BUILD AND MANEUVER OCEAN-GOING VESSELS AND BECAME LONG-DISTANCE FISHERMEN, TRADERS AND EXPLORERS.