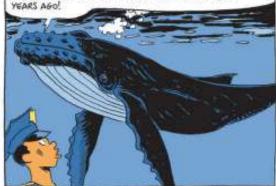

50,000 YEARS AGO THERE WERE NO FRENCH OR GERMAN, CHRISTIAN OR MUSLIM, BLACK OR WHITE.

TUDAY, A WHITE CHRISTIAN HERMAN MAN CAN BE IN A SEYOAL. SPECIES OF THE GENUS HOMO. RECATIONSHIP WITH A BLACK MUSCIM FRENCH WOMAN, AND HAVE CHILDREN WHO WILL PASS ON THEIR COMBINED GENETIC CODES TO FUTURE MEMERATIONS.

WE'RE NOW THE ONLY REMAINING SEY BETWEEN HOMO BUT THORE WERE ONCE MANY OTHERS, LIKE THE TWINEF HOME FLORESIENSS. THEIR NAME MEANS "HUMAN FROM FLORES ISLAND."

ALL MEMBERS OF A PARTICULAR FAMILY CAN TRACE THEIR LINEAGE BACK TO A FOUNDING MATRIARCH OF PATRIARCH.