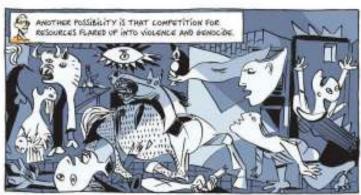

IF I MAY, I'D LIKE TO ABD A THIRD ARGUMENT.
THE ENSUING MILLENNIA SAW MASS EXTINCTIONS
SIMILAR TO THIS ARCHETYPAL AUSTRALIAN
DECIMATION WHENEVER HUMANS SETTLED
ANOTHER PART OF THE OUTER WORLD.

You see, Adamski, Whichever Way you look AT it, sapiens are guilty irrefutably!