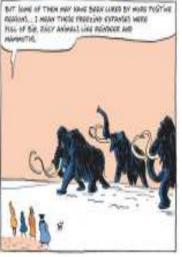

OR MANSE THOSE HERE DEMOGRAPHIC. SURES OR MATURAL CATASTROPHES.

EVERY MAMMOTH WAS A HUGE SOURCE OF MEAT—AND IN THOSE TEMPERATURES, THEY COULD EVEN FREEZE IT FOR LATER! BUT IT WAS ALSO A SOURCE OF TASTY FAT, WARM FUR AND PRECIOUS IVORY.

REMEMBER SUNGER! THE ARCHAEOLOGICAL EVIDENCE FROM THAT
SITE PROVES THAT MAMMOTH-HUNTERS DIDN'T JUST SURVIVE IN THE
FROZEN NORTH—THEY THRIVED. THEY GRADUALLY SPREAD FAR AND
WIDE, FOLLOWING THE MAMMOTHS, MASTODONS, RHINOCEROSES