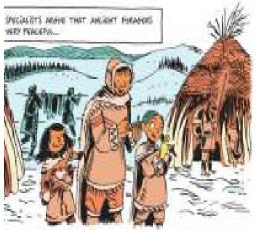

EXCUSE ME. I COME FROM AN AMAZONIAN TRIBAL-

COMMUNITY, LOTS OF US BON'T LINE LIKE MUNTER-

M EXTREMELY If To Conclusions

EXCUSE ME.. I COME FROM AN AMAZONIAN TRIBAL-COMMUNITY, LOTS OF US BON'T LINE LIKE MUNTER-GATHERERS NOWADAYS, SOME ARE FARMERS, OTHERS WORK IN COTING

AS AN EXAMPLE, WE TEND TO ASSOCIATE AUSTRALIA'S ABORIGING FORAGERS WITH A DESERT ENVIRONMENT. BUT WHEN EUROPEANS FIRST ARRIVED, MOST ABORIGINES LIVED IN FERTILE LAND AROUND WHAT'S NOW SYDNEY AND MELBOURNE.

SOCIETIES THAT HAVE ADAPTED TO EXTREME CONDITIONS IN PLACES LIKE THE KALAHARI DESERT IN SOUTHERN AFRICA MAY WELL BE MISLEADING MODELS FOR STONE-AGE SOCIETIES IN MORE FERTILE REGIONS.

FOR ONE THING, PRESENT-BAY POPULATION DENSITY IN SOMEWHERE LIKE THE KALAHARI DESERT IS MUCH LOWER THAN IT WAS IN THE YANGTZE VALLEY IN THE STONE ASE. AND THIS HAS FAR-REACHING IMPLICATIONS FOR KEY QUESTIONS ABOUT THE SIZE AND STRUCTURE OF HUMAN COMMUNITIES, AND HOW THEY INTERACTED WITH OTHER COMMUNITIES.

THAT'S RIGHT. AND EVEN MORE IMPORTANTLY, THE MOST DEVIOUS CHARACTERISTIC OF HUNTER-GATHERER SOCIETIES IS HOW DIVERSE THEY ARE! WE MIGHT THINK IF YOU KNOW ONE FORAGER, YOU KNOW THEM ALL... BUT THE TRUTH IS, FORAGER SOCIETIES VARY A WHOLE LOT, NOT JUST FROM ONE PART OF THE WORLD TO ANOTHER, BUT EVEN WITHIN THE SAME REGION!