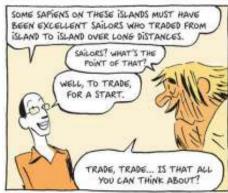

THE MOST REASONABLE THEORY GOES LIKE THIS! THE INDONESIAN ISLANDS ARE SEPARATED FROM ASIA AND FROM EACH OTHER BY MARROW STRAITS SO THE SAPIENS WHO LIVED THERE ABOUT 50,000 YEARS AGO PROBABLY DEVELOPED THE FIRST SEAFARING SOCIETIES. THEY LEARNED TO BUILD AND MANEUVER OCEAN-GOING VESSELS AND BECAME LONG-DISTANCE FISHERMEN, TRADERS AND EXPLORERS.