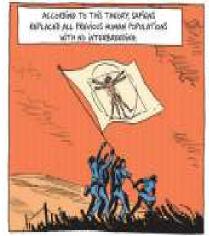

ACCORDING TO THE INTERBREEDING THEORY, WHEN

SAPIENS SPREAD INTO NEANDERTHAL LANDS, THEY

ONS FOLIET PORTING PARATING KONGOBIJE.

BUT IF THE INTERBREEDING THEORY IS RIGHT, THERE MIGHT WELL BE GENETIC DIFFERENCES BETWEEN AFRICANS, EUROPEANS AND ASIANS THAT GO BACK HUNDREDS OF THOUSANDS OF YEARS ...