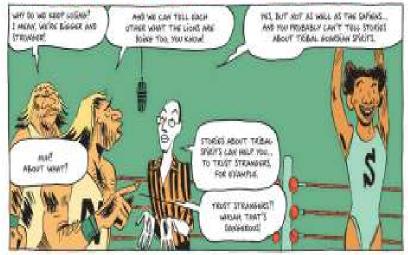

ACCORDING TO THE INTERBREEDING THEORY, WHEN

SAPIENS SPREAD INTO NEANDERTHAL LANDS, THEY

ONS FOLIET PORTING PARATING KONGOBIJE.

BUT IF THE INTERBREEDING THEORY IS RIGHT, THERE MIGHT WELL BE GENETIC DIFFERENCES BETWEEN AFRICANS, EUROPEANS AND ASIANS THAT GO BACK HUNDREDS OF THOUSANDS OF YEARS ...

MASTERS OF FICTION

YOU PROBABLY COOLIN'T TRACK THEM TO SPEAK EMOLISH, MUT EXTLAN CHRISTIAN BOSHIN OR THE

n" (or ive in 12,000

THEIR SOCIAL STRUCTURE TENDS TO BE HIERARCHICAL.
THE DOMINANT MEMBER, ALMOST ALWAYS A MALE, IS
TERMED THE "ALPHA MALE." THE OTHER CHIMPS SHOW
SUBMISSION TO THE ALPHA MALE BY BOWING BEFORE HIM.