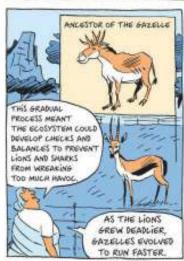

STILL, IN A GIVEN ENVIRONMENT, ANIMALS OF THE SAME SPECIES WILL TEND TO BEHAVE IN A SMILAR WAY.

WHILE COMMON CHIMPANZEES LIVE IN HIGHARCHICAL BROUPS HENDED BY AN ACTMA MACE.

FEMALE COMMON CHIMPANZEES CAN'T LEARN FROM THEIR BONDBO RELATIVES AND STAGE A FEMILIST REVOLUTION.

MALE LHAMPS CAN'T BATHER IN A CONTITUTIONINI ASSEMBLY, ABOLIGH THE MOLE OF ALPHA HOLE AND SECLARE TART AS OF HOM ALE CHIMPS ARE TO BE TREATED AS GRIELS.

MAMATIC CHANGES IN BEHAVIOR LIKE THAT WOULD ONLY HAPPEN IF SOMETHING CHANGED IN THE CHIMPANZESS DIA.

WHERE A CHIMTARDER ALPRA MALE USES HE TOWER. TO HAVE SEX WITH AS MANY FRANCES AS POSSIBLE—THREEFORE SERVE A LARGE PROPERTION OF HE TROOPS YOUNG—THE CATHOLIC ALPHA MALE ABSTRING A FAMILY PROM SEYUAL INTERLOURSE OR RAISING A FAMILY.