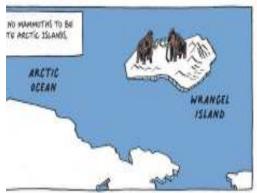

BOATS AND DARS ARE MADE OF WOOD AND BAMBOO, MATERIALS THAT CAN'T LAST TENS OF THOUSANDS OF YEARS IN THE TRUPICS. AND PAYMEN, RISING SEA LEVILES HAVE BOET OF YEAR.

BUT THERE IS CIRCUMSTANTIAL EVIDENCE THAT HIGHT HELF DUR INVESTIGATION, ESPECIALLY THE FACT THAT NOT LONG AFTER AUSTRALIA WAS SETTLED, OTHER, SAFIENS MANAGED TO COLONIZE A LOT OF SMALL ISOLATED ISLANDS TO THE NORTH OF IT.

SOME OF THEM LIKE BURD AND MANUS, WERE 125 MILES FROM THE CLOSEST LAND, IT'S HARD TO BELIEVE THAT ANYONE COULD HAVE REACHED AND COLONIZED MANUS WITHOUT SOPHETICATED VOSSELS AND SACING SKILLS...

THIS WAS A REMARKABLE ACHIEVEMENT. TO REACH AUSTRALIA, THESE HUMANS HAD TO CROSS SEVERAL SEA CHANNELS, SOME MORE THAN 50 MILES WIDE. AND WHEN THEY LANDED THEY HAD TO ADAPT VIRTUALLY OVERNIGHT TO A COMPLETELY NEW ECOSYSTEM.

THE MOST REASONABLE THEORY GOES LIKE THIS! THE INDONESIAN ISLANDS ARE SEPARATED FROM ASIA AND FROM EACH OTHER BY MARROW STRAITS SO THE SAPIENS WHO LIVED THERE ABOUT 50,000 YEARS AGO PROBABLY DEVELOPED THE FIRST SEAFARING SOCIETIES. THEY LEARNED TO BUILD AND MANEUVER OCEAN-GOING VESSELS AND BECAME LONG-DISTANCE FISHERMEN, TRADERS AND EXPLORERS.

IF I MAY, I'D LIKE TO ABD A THIRD ARGUMENT.
THE ENSUING MILLENNIA SAW MASS EXTINCTIONS
SIMILAR TO THIS ARCHETYPAL AUSTRALIAN
DECIMATION WHENEVER HUMANS SETTLED
ANOTHER PART OF THE OUTER WORLD.

You see, Adamski, Whichever Way you look AT it, sapiens are guilty irrefutably!