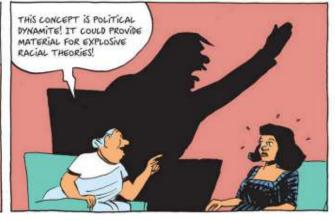

ACCORDING TO THE INTERBREEDING THEORY, WHEN

SAPIENS SPREAD INTO NEANDERTHAL LANDS, THEY

ONS FOLIET PORTING PARATING KONGOBIJE.

BUT IF THE INTERBREEDING THEORY IS RIGHT, THERE MIGHT WELL BE GENETIC DIFFERENCES BETWEEN AFRICANS, EUROPEANS AND ASIANS THAT GO BACK HUNDREDS OF THOUSANDS OF YEARS ...