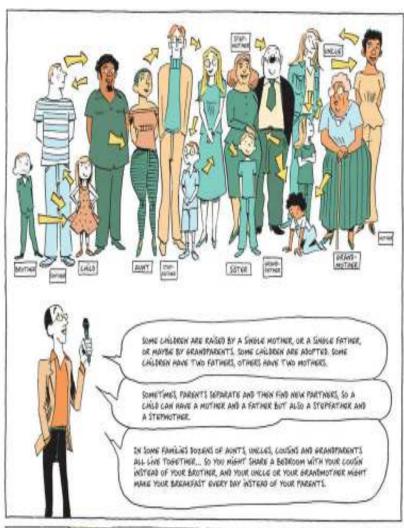

i lifebben are raised by a Smole mother, or a Smole Father, wybe by Grandparents, some lifebben are adotted, some Deen made two Fathers, others made two mothers.

itimes, parents separate and then find new partners, so a I can have a mother and a father but also a steppather and epinother.

E FAMILIES POZENS OF AUNTS, UNCLES, COURNS AND ERANDFARENTS E TOBETHER... SO YOU MIGHT SHARE A BORROOM WITH YOUR COURN I OF YOUR BROTHER, AND YOUR UNCLE OR YOUR BRANDMOTHER MIGHT YOUR BREAKFAST EVERY BAY INSTEAD OF YOUR PARENTS.