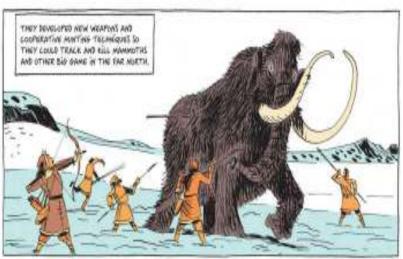

OR MANSE THOSE HERE DEMOGRAPHIC. SURES OR MATURAL CATASTROPHES.

EVERY MAMMOTH WAS A HUGE SOURCE OF MEAT—AND IN THOSE TEMPERATURES, THEY COULD EVEN FREEZE IT FOR LATER! BUT IT WAS ALSO A SOURCE OF TASTY FAT, WARM FUR AND PRECIOUS IVORY.

REMEMBER SUNGER! THE ARCHAEOLOGICAL EVIDENCE FROM THAT
SITE PROVES THAT MAMMOTH-HUNTERS DIDN'T JUST SURVIVE IN THE
FROZEN NORTH—THEY THRIVED. THEY GRADUALLY SPREAD FAR AND
WIDE, FOLLOWING THE MAMMOTHS, MASTODONS, RHINOCEROSES