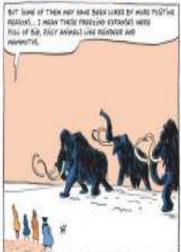

OR MANSE THOSE HERE DEMOGRAPHIC. SURES OR MATURAL CATASTROPHES.

EVERY MAMMOTH WAS A HUGE SOURCE OF MEAT—AND IN THOSE TEMPERATURES, THEY COULD EVEN FREEZE IT FOR LATER! BUT IT WAS ALSO A SOURCE OF TASTY FAT, WARM FUR AND PRECIOUS IVORY.

REMEMBER SUNGER! THE ARCHAEOLOGICAL EVIDENCE FROM THAT
SITE PROVES THAT MAMMOTH-HUNTERS DIDN'T JUST SURVIVE IN THE
FROZEN NORTH—THEY THRIVED. THEY GRADUALLY SPREAD FAR AND
WIDE, FOLLOWING THE MAMMOTHS, MASTODONS, RHINOCEROSES