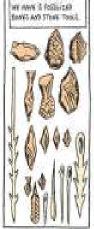

BEGINNING OF BIOLOGY.

6 MILLION LAST COMMON GRANDMOTHER OF HUMANS AND CHIMPANZEES.

2.5 MILLION HUMANS EVOLVE IN AFRICA, FIRST STONE TOOLS.

2 MILLION HUMANS SPREAD FROM AFRICA TO EURASIA.

EVOLUTION OF DIFFERENT HUMAN SPECIES.