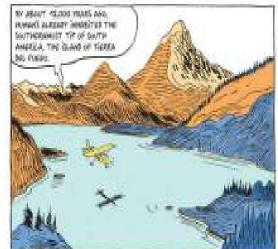

OF LOURSE, THEY DIDN'T REALIZE THEY

AND ALL THE AMALYSIS JUST KEEPS PRODUCING THE SAME RESULTS THE MOST RECENT CAMEL BONES AND BONE BACKS SATE TO THE TIME WHEN HAMANS FLOODED ACROSS AMERICA, BUTWEEN ABOUT PLOOD AND PLOOD YORKS AGO.

THERE'S ONLY ONE AREA WHERE RESEARCHERS HAVE FOUND MORE RECEIFT SKOUND SLOTH DUNG BALLS—THE CARIBBEAN, OH SOME ISLAMES, PARTICILARLY CUBA AND HITMING, THEY FOUND PETEIFIED SLOTH BROPPINGS THAT DATED TO ABOUT 7,000 YEARS AND.

SOO THE PLANS NOTICE TO FIND MELS AND PETRIFIED

HTME HES AND S FLOODIS NS 44,000

TARKE'S ONLY ONE AREA WHERE RESEARCHERS HAVE FOUND MORE RECENT AROUND SCOTH DOWN SALLS—THE CAREBRAY. ON SOME ISLANES, PARTICULARLY CURA AND MITPAVICIA, THEY FOUND PETEIFIED SCOTH BROPPINES. THAT OWNER TO ABOUT 7,000 YEARS AGO.