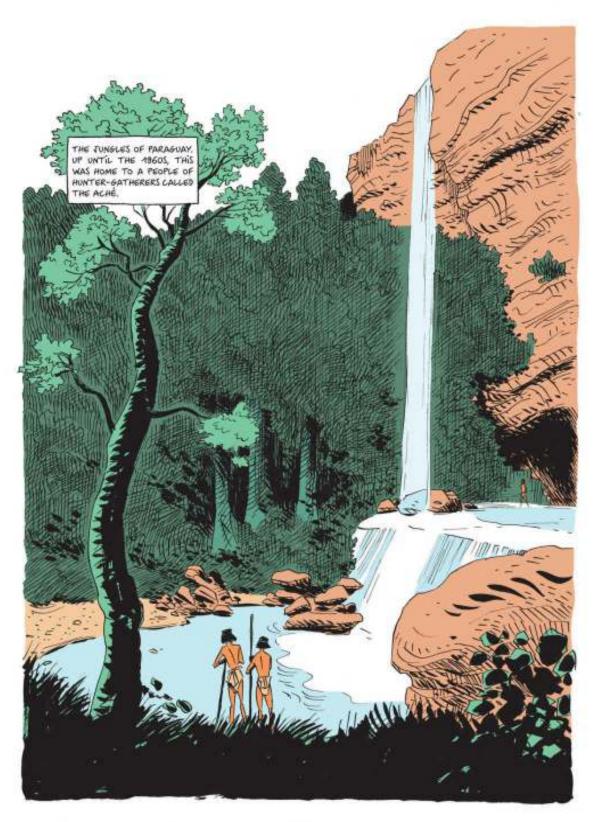

ANTHROPOLOGISTS WHO INTERVIEWED THE ACHE IN THE 1960S RECORDED THE CASE OF A MIDDLE-ASED MAN WHO WAS ABANDONED BY HIS BAND WHEN HE FELL-SICK AND COULD NOT KEEP UP WITH THE OTHERS.

YOU MIGHT CONCLUDE THAT THE ACHE WERE BRUTAL CRIMINALS. BUT DON'T BE TOO QUICK TO JUDGE THEM. AS THIS ARCHIVE DOCUMENTARY SHOWS US, THE ACHE ALSO HAD POSITIVE QUALITIES. MOST OF THE TIME THEY WERE FRIENDLY TO ONE ANOTHER, THEY WERE ALWAYS SMILING AND LAUGHING.

THEY HAD NO HIERARCHY OR LEADERS, AND GENERALLY AVOIDED DOMINGERING INDIVIDUALS. THEY WERE EXTREMELY GENEROUS WITH THEIR FEW POSSESSIONS, AND WEREN'T IN THE LEAST INTERESTED IN SUCCESS OR WEALTH.

THE THINGS THEY VALUED MOST IN LIFE WERE GOOD SOCIAL INTERACTIONS AND HIGH-QUALITY FRIENDSHIPS. THEY VIEWED THE KILLING OF CHILDREN, THE SICK OR THE ELDERLY IN THE SAME WAY THAT MANY PEOPLE NOW VIEW ABORTION AND EUTHANASIA.

WE SHOULDN'T LOSE SIGHT OF THE FACT THAT THE ACHE WERE RELENTLESSLY HUNTED AND KILLED BY PARAGUSYAN FARMERS. THE DESPERATE NEED TO FLEE THEIR KILLERS COULD EXPLAIN THEIR EYLEPTIONALLY HARSH ATTITUDE TOWARD ANYONE WIN DIGHT BE A LIGHELITY TO THE RAND.

THE TRUTH IS THAT, LIKE EVERY HUMAN SOCIETY, ACHÉ SOCIETY WAS VERY COMPLEX. WE SHOULDN'T RUSH TO DEMONIZE OR IDEALIZE THEM BASED ON SUCH LIMITED KNOWLEDGE OR INTERACTION. THEY WEREN'T ANGELS OR DEMONS—JUST HUMANS.