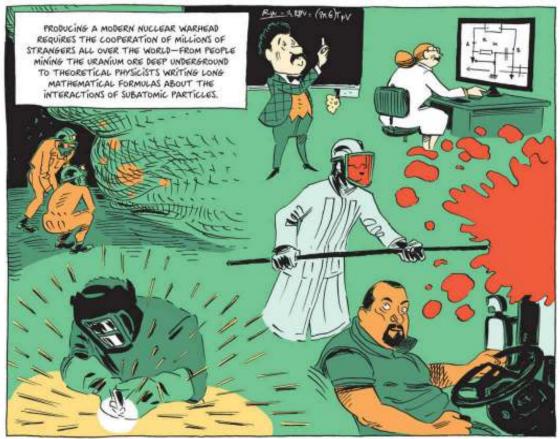

BUT OUR CAPACITY TO COOPERATE WITH LARGE NUMBERS OF STRANGERS HAS IMPROVED DRAMATICALLY. A SINGLE PERSON COULD MAKE AN ANCIENT FLINT SPEARHEAD IN MINUTES WITH ADVICE AND HELP FROM A FEW INTIMATE FRIENDS.