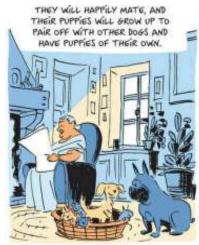

50,000 YEARS AGO THERE WERE NO FRENCH OR GERMAN, CHRISTIAN OR MUSLIM, BLACK OR WHITE.

TUDAY, A WHITE CHRISTIAN HERMAN MAN CAN BE IN A SEYOAL. SPECIES OF THE GENUS HOMO. RECATIONSHIP WITH A BLACK MUSCIM FRENCH WOMAN, AND HAVE CHILDREN WHO WILL PASS ON THEIR COMBINED GENETIC CODES TO FUTURE MEMERATIONS.

WE'RE NOW THE ONLY REMAINING SEY BETWEEN HOMO BUT THORE WERE ONCE MANY OTHERS, LIKE THE TWINEF HOME FLORESIENSS. THEIR NAME MEANS "HUMAN FROM FLORES ISLAND."

ALL MEMBERS OF A PARTICULAR FAMILY CAN TRACE THEIR LINEAGE BACK TO A FOUNDING MATRIARCH OF PATRIARCH.