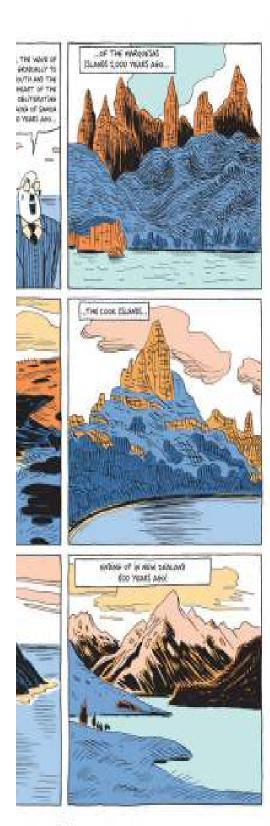

TAKE NEW ZEALAND FOR EXAMPLE. THE MEGAFAUNA THERE HAD WEATHERED THE SO-CALLED "CATASTROPHIC CLIMATE CHANGE" OF 50,000 YEARS AGO WITHOUT A SCRATCH, BUT THEN SUFFERED DEVASTATING BLOWS IMMEDIATELY AFTER THE FIRST HUMANS SET