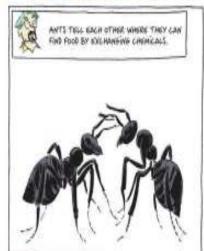

MASTERS OF FICTION

YOU PROBABLY COOLIN'T TRACK THEM TO SPEAK EMOLISH, MUT EXTLAN CHRISTIAN BOSHIN OR THE

n" (or ive in 12,000

THEIR SOCIAL STRUCTURE TENDS TO BE HIERARCHICAL.
THE DOMINANT MEMBER, ALMOST ALWAYS A MALE, IS
TERMED THE "ALPHA MALE." THE OTHER CHIMPS SHOW
SUBMISSION TO THE ALPHA MALE BY BOWING BEFORE HIM.