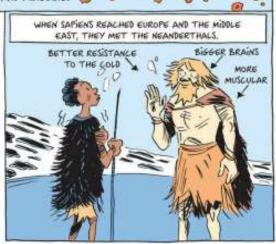

ACCORDING TO THE INTERBREEDING THEORY, WHEN

SAPIENS SPREAD INTO NEANDERTHAL LANDS, THEY

ONS FOLIET PORTING PARATING KONGOBIJE.

BUT IF THE INTERBREEDING THEORY IS RIGHT, THERE MIGHT WELL BE GENETIC DIFFERENCES BETWEEN AFRICANS, EUROPEANS AND ASIANS THAT GO BACK HUNDREDS OF THOUSANDS OF YEARS ...