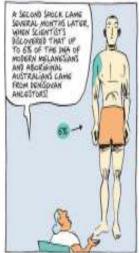

ACCORDING TO THE INTERBREEDING THEORY, WHEN

SAPIENS SPREAD INTO NEANDERTHAL LANDS, THEY

ONS FOLIET PORTING PARATING KONGOBIJE.

BUT IF THE INTERBREEDING THEORY IS RIGHT, THERE MIGHT WELL BE GENETIC DIFFERENCES BETWEEN AFRICANS, EUROPEANS AND ASIANS THAT GO BACK HUNDREDS OF THOUSANDS OF YEARS ...