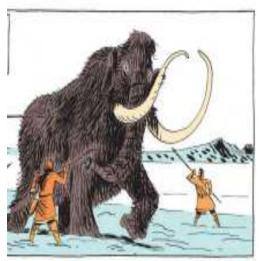

OR MANSE THOSE HERE DEMOGRAPHIC. SURES OR MATURAL CATASTROPHES.

EVERY MAMMOTH WAS A HUGE SOURCE OF MEAT—AND IN THOSE TEMPERATURES, THEY COULD EVEN FREEZE IT FOR LATER! BUT IT WAS ALSO A SOURCE OF TASTY FAT, WARM FUR AND PRECIOUS IVORY.

REMEMBER SUNGER! THE ARCHAEOLOGICAL EVIDENCE FROM THAT
SITE PROVES THAT MAMMOTH-HUNTERS DIDN'T JUST SURVIVE IN THE
FROZEN NORTH—THEY THRIVED. THEY GRADUALLY SPREAD FAR AND
WIDE, FOLLOWING THE MAMMOTHS, MASTODONS, RHINOCEROSES