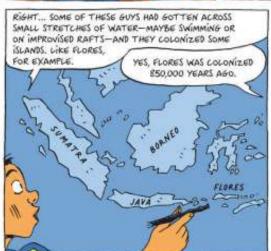

WE'RE NOW THE ONLY REMAINING SEY BETWEEN HOMO BUT THORE WERE ONCE MANY OTHERS, LIKE THE TWINEF HOME FLORESIENSS. THEIR NAME MEANS "HUMAN FROM FLORES ISLAND."

ALL MEMBERS OF A PARTICULAR FAMILY CAN TRACE THEIR LINEAGE BACK TO A FOUNDING MATRIARCH OF PATRIARCH.

BOATS AND DARS ARE MADE OF WOOD AND BAMBOO, MATERIALS THAT CAN'T LAST TENS OF THOUSANDS OF YEARS IN THE TRUPICS. AND PAYMEN, RISING SEA LEVILES HAVE BOET OF YEAR.

BUT THERE IS CIRCUMSTANTIAL EVIDENCE THAT HIGHT HELF DUR INVESTIGATION, ESPECIALLY THE FACT THAT NOT LONG AFTER AUSTRALIA WAS SETTLED, OTHER, SAFIENS MANAGED TO COLONIZE A LOT OF SMALL ISOLATED ISLANDS TO THE NORTH OF IT.

SOME OF THEM LIKE BURD AND MANUS, WERE 125 MILES FROM THE CLOSEST LAND, IT'S HARD TO BELIEVE THAT ANYONE COULD HAVE REACHED AND COLONIZED MANUS WITHOUT SOPHETICATED VOSSELS AND SACING SKILLS...

THIS WAS A REMARKABLE ACHIEVEMENT. TO REACH AUSTRALIA, THESE HUMANS HAD TO CROSS SEVERAL SEA CHANNELS, SOME MORE THAN 50 MILES WIDE. AND WHEN THEY LANDED THEY HAD TO ADAPT VIRTUALLY OVERNIGHT TO A COMPLETELY NEW ECOSYSTEM.

THE MOST REASONABLE THEORY GOES LIKE THIS! THE INDONESIAN ISLANDS ARE SEPARATED FROM ASIA AND FROM EACH OTHER BY MARROW STRAITS SO THE SAPIENS WHO LIVED THERE ABOUT 50,000 YEARS AGO PROBABLY DEVELOPED THE FIRST SEAFARING SOCIETIES. THEY LEARNED TO BUILD AND MANEUVER OCEAN-GOING VESSELS AND BECAME LONG-DISTANCE FISHERMEN, TRADERS AND EXPLORERS.