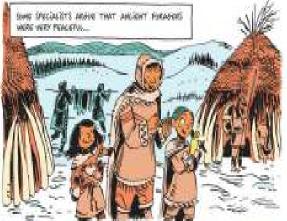

AS AN EXAMPLE, WE TEND TO ASSOCIATE AUSTRALIA'S ABORIGING FORAGERS WITH A DESERT ENVIRONMENT. BUT WHEN EUROPEANS FIRST ARRIVED, MOST ABORIGINES LIVED IN FERTILE LAND AROUND WHAT'S NOW SYDNEY AND MELBOURNE.

SOCIETIES THAT HAVE ADAPTED TO EXTREME CONDITIONS IN PLACES LIKE THE KALAHARI DESERT IN SOUTHERN AFRICA MAY WELL BE MISLEADING MODELS FOR STONE-AGE SOCIETIES IN MORE FERTILE REGIONS.

FOR ONE THING, PRESENT-BAY POPULATION DENSITY IN SOMEWHERE LIKE THE KALAHARI DESERT IS MUCH LOWER THAN IT WAS IN THE YANGTZE VALLEY IN THE STONE ASE. AND THIS HAS FAR-REACHING IMPLICATIONS FOR KEY QUESTIONS ABOUT THE SIZE AND STRUCTURE OF HUMAN COMMUNITIES, AND HOW THEY INTERACTED WITH OTHER COMMUNITIES.

THAT'S RIGHT. AND EVEN MORE IMPORTANTLY, THE MOST DEVIOUS CHARACTERISTIC OF HUNTER-GATHERER SOCIETIES IS HOW DIVERSE THEY ARE! WE MIGHT THINK IF YOU KNOW ONE FORAGER, YOU KNOW THEM ALL... BUT THE TRUTH IS, FORAGER SOCIETIES VARY A WHOLE LOT, NOT JUST FROM ONE PART OF THE WORLD TO ANOTHER, BUT EVEN WITHIN THE SAME REGION!