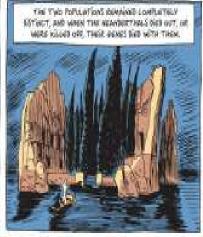

ACCORDING TO THE INTERBREEDING THEORY, WHEN

SAPIENS SPREAD INTO NEANDERTHAL LANDS, THEY

ONS FOLIET PORTING PARATING KONGOBIJE.

BUT IF THE INTERBREEDING THEORY IS RIGHT, THERE MIGHT WELL BE GENETIC DIFFERENCES BETWEEN AFRICANS, EUROPEANS AND ASIANS THAT GO BACK HUNDREDS OF THOUSANDS OF YEARS ...