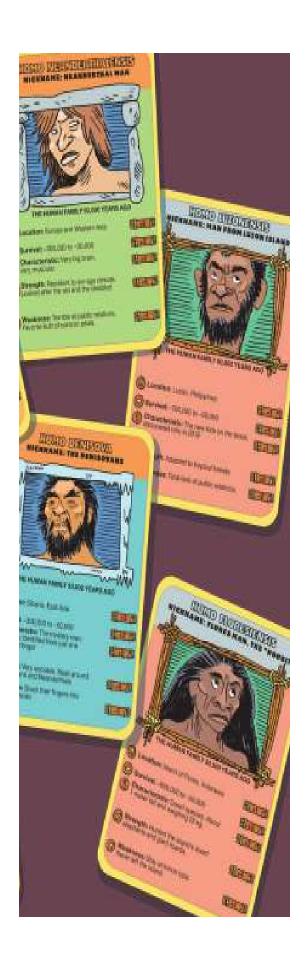

WE'RE NOW THE ONLY REMAINING SEY BETWEEN HOMO BUT THORE WERE ONCE MANY OTHERS, LIKE THE TWINEF HOME FLORESIENSS. THEIR NAME MEANS "HUMAN FROM FLORES ISLAND."

ALL MEMBERS OF A PARTICULAR FAMILY CAN TRACE THEIR LINEAGE BACK TO A FOUNDING MATRIARCH OF PATRIARCH.

## ABOUT THE SPECIES OF THE GENUS HOMO

Many of the specific characteristics of the ancient Homo species are still being studied and debated. This does not mean that everything is debatable. It can be said with certainty that several species of humans existed in the past. They lived in Africa. Asia and Europe