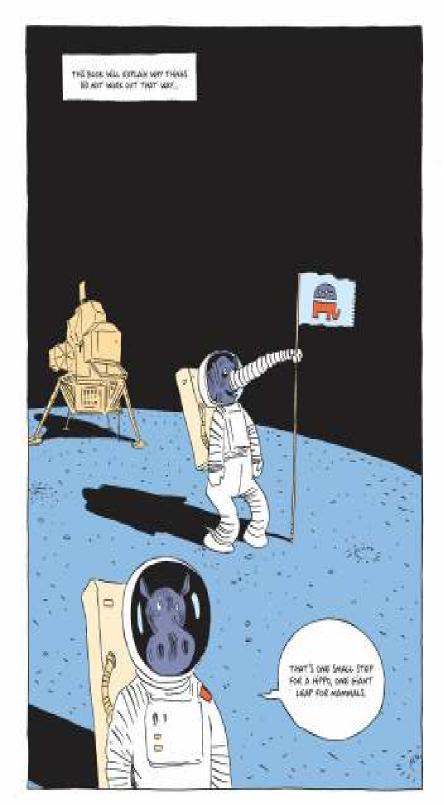

NOTICE MUSTRY TROCKING SLAWES TO THRIS OWN YOULD IF PROPER FOREST THE, AND START WARRING WARE FOR THE PROPETS OF A COMPANY OR FOR THE HORY OF A NATION, TANT WOULD BE TROLY TERRIBUR!

THE HOST LINELY EXPLANATION IS THAT ACCIDENTAL GENETIC HUTATIONS CHANGED THE WIRING IN OUR BRAINS...