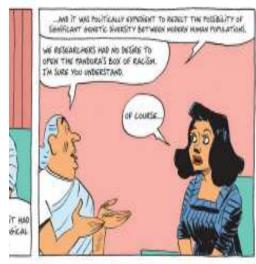

ACCORDING TO THE INTERBREEDING THEORY, WHEN

SAPIENS SPREAD INTO NEANDERTHAL LANDS, THEY

ONS FOLIET PORTING PARATING KONGOBIJE.

BUT IF THE INTERBREEDING THEORY IS RIGHT, THERE MIGHT WELL BE GENETIC DIFFERENCES BETWEEN AFRICANS, EUROPEANS AND ASIANS THAT GO BACK HUNDREDS OF THOUSANDS OF YEARS ...