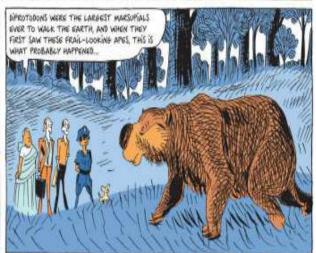

APACT FROM THE BIRTS AND ROPTILES, ALL THESE CRITTERS WERE MARSHFALD LINE KANDARDOS, THEY SAME SATH TO MELPLOSS, ITTY-BITTY BABIES, AND THEN RAISES THEN ON MALE IN A POLEM.

ALMOST ALL THESE SIGHTS VANISHED IN A REW THOUSAND WARES TWENTY-THESE OF THE TWENTY-FOUR.

WITHALIAN ANNHALS WEIGHNO MORE THEN 450 FOOMS. SOME GOODENS SOME SOME

AND A LOT OF SMALLES SPECIES.
BOUGHT IT TOO! IT WAS LARANGE,
MOSSING WITH THE VARILE MISSING
ECOSYSTEM! ALL THE FOOD LANKS
WERE BROKEN AND REPRESENTS. THE
ECOSYSTEM NAME! SERV ANTTHING
LIKE IT FOR PILLIONS OF YEARS.