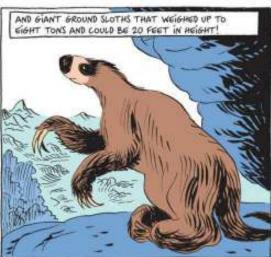

THERE'S ONLY ONE AREA WHERE RESEARCHERS HAVE FOUND MORE RECEIFT SKOUND SLOTH DUNG BALLS—THE CARIBBEAN, OH SOME ISLAMES, PARTICILARLY CUBA AND HITMING, THEY FOUND PETEIFIED SLOTH BROPPINGS THAT DATED TO ABOUT 7,000 YEARS AND.

SOO THE PLANS NOTICE TO FIND MELS AND PETRIFIED

HTME HES AND S FLOODIS NS 44,000

TARKE'S ONLY ONE AREA WHERE RESEARCHERS HAVE FOUND MORE RECENT AROUND SCOTH DOWN SALLS—THE CAREBRAY. ON SOME ISLANES, PARTICULARLY CURA AND MITPAVICIA, THEY FOUND PETEIFIED SCOTH BROPPINES. THAT OWNER TO ABOUT 7,000 YEARS AGO.