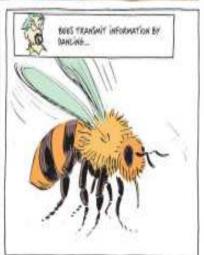

MASTERS OF FICTION

YOU PROBABLY COOLIN'T TRACK THEM TO SPEAK EMOLISH, MUT EXTLAN CHRISTIAN BOSHIN OR THE

n" (or ive in 12,000

THEIR SOCIAL STRUCTURE TENDS TO BE HIERARCHICAL.
THE DOMINANT MEMBER, ALMOST ALWAYS A MALE, IS
TERMED THE "ALPHA MALE." THE OTHER CHIMPS SHOW
SUBMISSION TO THE ALPHA MALE BY BOWING BEFORE HIM.