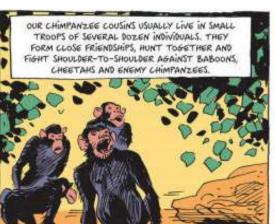

MASTERS OF FICTION

YOU PROBABLY COOLIN'T TRACK THEM TO SPEAK EMOLISH, MUT EXTLAN CHRISTIAN BOSHIN OR THE

n" (or ive in 12,000

THEIR SOCIAL STRUCTURE TENDS TO BE HIERARCHICAL.
THE DOMINANT MEMBER, ALMOST ALWAYS A MALE, IS
TERMED THE "ALPHA MALE." THE OTHER CHIMPS SHOW
SUBMISSION TO THE ALPHA MALE BY BOWING BEFORE HIM.

NOT UNLIKE HUMAN SUBJECTS

THE ALPHA MALE TRIES TO MAINTAIN SOCIAL HARMONY WITHIN HIS TROOP, WHEN TWO INDIVIDUALS FIGHT, HE INTERVENES AND STOPS THE VIOLENCE.

HE CAN BE SELFISH TOO. HE MIGHT MONOPOLIZE PARTICULARLY PRIZED FOODS AND PREVENT LOWER-RANKING MALES FROM MATING WITH THE FEMALES.

WHEN TWO MALES ARE CONTESTING THE ALPHA POSITION, THEY USUALLY ESTABLISH EXTENSIVE COALITIONS OF SUPPORTERS, BOTH MALE AND FEMALE. TIES BETWEEN COALITION MEMBERS ARE BASED ON INTIMATE DAILY CONTACT—HUGGING, TOUCHING, KISSING, GROOMING AND MUTUAL FAVORS.