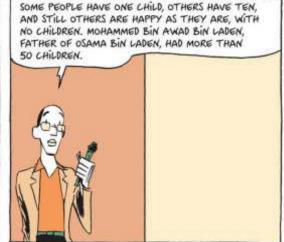

WE'RE NOW THE ONLY REMAINING SEY BETWEEN HOMO BUT THORE WERE ONCE MANY OTHERS, LIKE THE TWINEF HOME FLORESIENSS. THEIR NAME MEANS "HUMAN FROM FLORES ISLAND."

ALL MEMBERS OF A PARTICULAR FAMILY CAN TRACE THEIR LINEAGE BACK TO A FOUNDING MATRIARCH OF PATRIARCH.