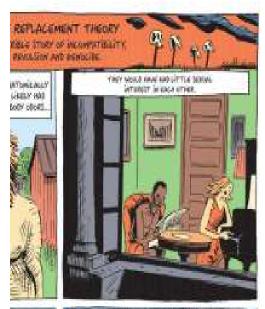

ACCORDING TO THE INTERBREEDING THEORY, WHEN

SAPIENS SPREAD INTO NEANDERTHAL LANDS, THEY

ONS FOLIET PORTING PARATING KONGOBIJE.

BUT IF THE INTERBREEDING THEORY IS RIGHT, THERE MIGHT WELL BE GENETIC DIFFERENCES BETWEEN AFRICANS, EUROPEANS AND ASIANS THAT GO BACK HUNDREDS OF THOUSANDS OF YEARS ...