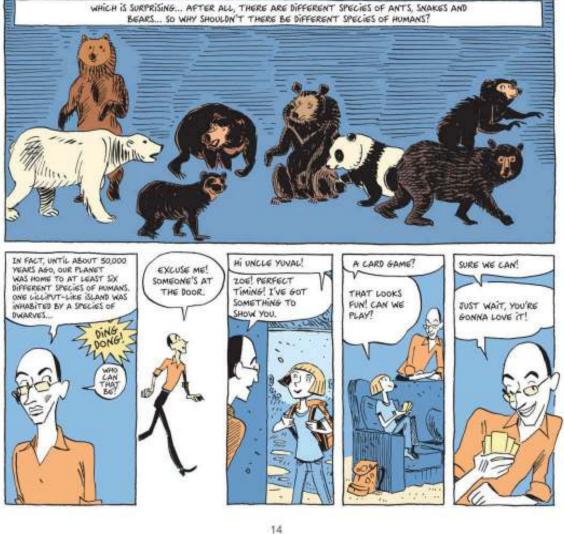

ION.

ión becomes the basic principle of life? Nic life-forms? Bods?

REBELS OF THE SAVANNAH

THE TRUTH IS THERE WAS NOTHING SPECIAL ABOUT

CLASSIFYING ANIMACS IS A COMPLEX BUSINESS. AS WELL AS THE SPECIES, THE GENUS AND THE FAMILY, YOU MUST CONSIDER THE SUB-FAMILY, THE INFRA-ORDER, THE SUB-CRIBER, THE CLASS, THE PHYLOW... AND YOU ALSO HAVE TO BEAL WITH HYBROIZATION, SUB-SPECIES, MICRO-SPECIES, KING-SPECIES... AND DON'T FORGET

CONFIGNOR PHENOMENA LIKE CONVERGENT EVOLUTION, MIMICRY, PLESIONIORTHIC FEATURES... IN THE CASE OF HOMO SAPIESS AND CAM'S FAMILIARIS, IT IS OBJICUS THAT THEY ARE DIFFERENT SPICLES, BUT WHAT A BOUT CAM'S FAMILIARIS AND CAM'S LUPUS! SINCE DOES AND WOLVES CAN INTERESSEED, SOME SCIENTISTS CLASSEY THEM AS THE SAME SPECIES, CALLING THE DOC CAM'S LUPUS FAMILIARIS, OTHER SCIENTISTS DISASPEE, ARBUNDS THAT THE REAL CRITERION FOR DEFINING THE BORDER BETWEEN ESLATED SPECIES IN THE TETREBERING BUT RATHER THE STATISTICS OF SENS FLOWS...

## ABOUT THE SPECIES OF THE GENUS HOMO

Many of the specific characteristics of the ancient Homo species are still being studied and debated. This does not mean that everything is debatable. It can be said with certainty that several species of humans existed in the past. They lived in Africa. Asia and Europe