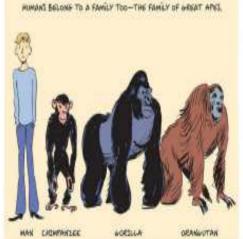

WE BIOLOGISTS LABEL ORGANISMS WITH A TWO-PART LATIN NAME, FIRST THE GENUS THEN THE SPECIES. LIONS, FOR EXAMPLE, ARE CALLED PANTHERA LEO, THE SPECIES LEO OF THE GENUS PANTHERA.

ALL THE PEOPLE IN THIS AMPHITHEATER ARE HOMO SAPIENS: WE'RE OF THE GENUS HOMO, WHICH MEANS "HUMAN," AND THE SPECIES SAPIENS WHICH MEANS "WISE."