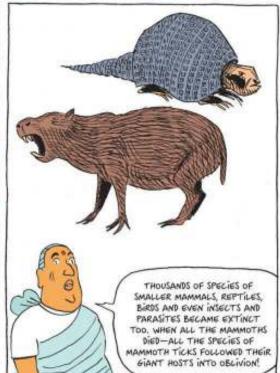

APACT FROM THE BIRTS AND ROPTILES, ALL THESE CRITTERS WERE MARSHFALD LINE KANDARDOS, THEY SAME SATH TO MELPLOSS, ITTY-BITTY BABIES, AND THEN RAISES THEN ON MALE IN A POLEM.

ALMOST ALL THESE SIGHTS VANISHED IN A REW THOUSAND WARES TWENTY-THESE OF THE TWENTY-FOUR.

WITHALIAN ANNHALS WEIGHNO MORE THEN 450 FOOMS. SOME GOODENS SOME SOME

AND A LOT OF SMALLES SPECIES.
BOUGHT IT TOO! IT WAS LARANGE,
MOSSING WITH THE VARILE MISSING
ECOSYSTEM! ALL THE FOOD LANKS
WERE BROKEN AND REPRESENTS. THE
ECOSYSTEM NAME! SERV ANTTHING
LIKE IT FOR PILLIONS OF YEARS.