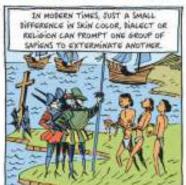

ACCORDING TO THE INTERBREEDING THEORY, WHEN

SAPIENS SPREAD INTO NEANDERTHAL LANDS, THEY

ONS FOLIET PORTING PARATING KONGOBIJE.

BUT IF THE INTERBREEDING THEORY IS RIGHT, THERE MIGHT WELL BE GENETIC DIFFERENCES BETWEEN AFRICANS, EUROPEANS AND ASIANS THAT GO BACK HUNDREDS OF THOUSANDS OF YEARS ...