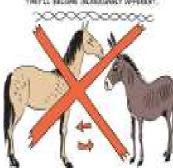

THE MEAN'S THAT MITTATIONS IN BORROW MAN CAR'T CAUSS OVER TO MURSEL, OR VICE WORSA, SO THATE TWO ANIMALS ARE CONSIDERS TWO BITTALT SPECIAL MURSEL AND SETMENT WICE STRUKEN FORM, AS MOSE MITTATIONS OCCUR, THAT'LL SECOME INCOMMENCY OFFERDAY.

ANT THE RIP OF BUT ITS BUT WHAT WE HERE!

THE BRILLIAN LOOK, YET THEY'RE MEMBERS OF THE SAME SPECIES AND THEY SHARE THE SAME DAY FOOL

DO MINI STRONGET KIN JAH THE BUILDOD LOOK, YET THEY'RE MEMBERS OF THE SAME SPECIES AND THEY SHARE THE SAME DAN FOOL