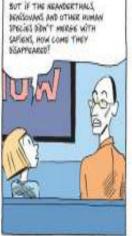

ACCORDING TO THE INTERBREEDING THEORY, WHEN

SAPIENS SPREAD INTO NEANDERTHAL LANDS, THEY

ONS FOLIET PORTING PARATING KONGOBIJE.

BUT IF THE INTERBREEDING THEORY IS RIGHT, THERE MIGHT WELL BE GENETIC DIFFERENCES BETWEEN AFRICANS, EUROPEANS AND ASIANS THAT GO BACK HUNDREDS OF THOUSANDS OF YEARS ...