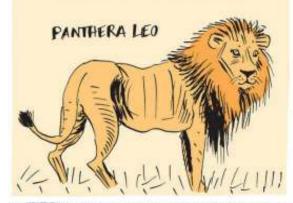

WE BIOLOGISTS LABEL ORGANISMS WITH A TWO-PART LATIN NAME, FIRST THE GENUS THEN THE SPECIES. LIONS, FOR EXAMPLE, ARE CALLED PANTHERA LEO, THE SPECIES LEO OF THE GENUS PANTHERA.

ALL THE PEOPLE IN THIS AMPHITHEATER ARE HOMO SAPIENS: WE'RE OF THE GENUS HOMO, WHICH MEANS "HUMAN," AND THE SPECIES SAPIENS WHICH MEANS "WISE."