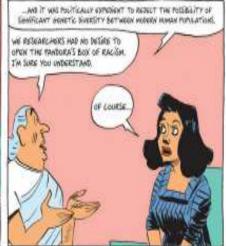

ACCORDING TO THE INTERBREEDING THEORY, WHEN

SAPIENS SPREAD INTO NEANDERTHAL LANDS, THEY

ONS FOLIET PORTING PARATING KONGOBIJE.

BUT IF THE INTERBREEDING THEORY IS RIGHT, THERE MIGHT WELL BE GENETIC DIFFERENCES BETWEEN AFRICANS, EUROPEANS AND ASIANS THAT GO BACK HUNDREDS OF THOUSANDS OF YEARS ...