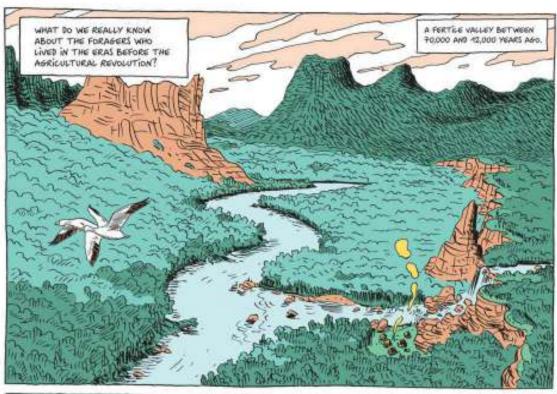

AS AN EXAMPLE, WE TEND TO ASSOCIATE AUSTRALIA'S ABORIGING FORAGERS WITH A DESERT ENVIRONMENT. BUT WHEN EUROPEANS FIRST ARRIVED, MOST ABORIGINES LIVED IN FERTILE LAND AROUND WHAT'S NOW SYDNEY AND MELBOURNE.

SOCIETIES THAT HAVE ADAPTED TO EXTREME CONDITIONS IN PLACES LIKE THE KALAHARI DESERT IN SOUTHERN AFRICA MAY WELL BE MISLEADING MODELS FOR STONE-AGE SOCIETIES IN MORE FERTILE REGIONS.

FOR ONE THING, PRESENT-BAY POPULATION DENSITY IN SOMEWHERE LIKE THE KALAHARI DESERT IS MUCH LOWER THAN IT WAS IN THE YANGTZE VALLEY IN THE STONE ASE. AND THIS HAS FAR-REACHING IMPLICATIONS FOR KEY QUESTIONS ABOUT THE SIZE AND STRUCTURE OF HUMAN COMMUNITIES, AND HOW THEY INTERACTED WITH OTHER COMMUNITIES.