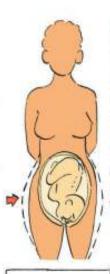

N UPRIGHT HALLENGE, THE BACK O SUPPORT URGE HEAR

WOMEN PAID EXTRA.
WALKING UPRIGHT
REQUIRED NARROWSE HPS,
AND THAT CONSTRICTED
THE BIRTH CANAL—JUST
WHEN BABIES HEADS
KEPT GETTING BIGGER.

I CAN TELL YOU THAT CHILDEIRTH IS THE MOST PAINFUL THING I EVER EXPERIENCED. I HAVE THREE CHILDREN, AND WITH EACH BIRTH I ASKED MYSELF: IS IT WORTH IT, JUST TO WALK UPRIGHT AND HAVE A BIGGER BRAIN?