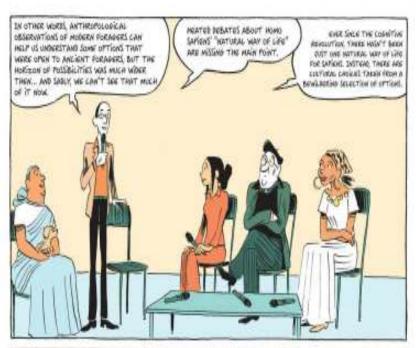

SOCIETIES THAT HAVE ADAPTED TO EXTREME CONDITIONS IN PLACES LIKE THE KALAHARI DESERT IN SOUTHERN AFRICA MAY WELL BE MISLEADING MODELS FOR STONE-AGE SOCIETIES IN MORE FERTILE REGIONS.

FOR ONE THING, PRESENT-BAY POPULATION DENSITY IN SOMEWHERE LIKE THE KALAHARI DESERT IS MUCH LOWER THAN IT WAS IN THE YANGTZE VALLEY IN THE STONE ASE. AND THIS HAS FAR-REACHING IMPLICATIONS FOR KEY QUESTIONS ABOUT THE SIZE AND STRUCTURE OF HUMAN COMMUNITIES, AND HOW THEY INTERACTED WITH OTHER COMMUNITIES.

THAT'S RIGHT. AND EVEN MORE IMPORTANTLY, THE MOST DEVIOUS CHARACTERISTIC OF HUNTER-GATHERER SOCIETIES IS HOW DIVERSE THEY ARE! WE MIGHT THINK IF YOU KNOW ONE FORAGER, YOU KNOW THEM ALL... BUT THE TRUTH IS, FORAGER SOCIETIES VARY A WHOLE LOT, NOT JUST FROM ONE PART OF THE WORLD TO ANOTHER, BUT EVEN WITHIN THE SAME REGION!