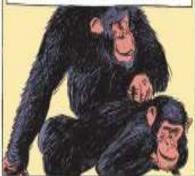

MASTERS OF FICTION

YOU PROBABLY COOLIN'T TRACK THEM TO SPEAK EMOLISH, MUT EXTLAN CHRISTIAN BOSHIN OR THE

n" (or ive in 12,000

THEIR SOCIAL STRUCTURE TENDS TO BE HIERARCHICAL.
THE DOMINANT MEMBER, ALMOST ALWAYS A MALE, IS
TERMED THE "ALPHA MALE." THE OTHER CHIMPS SHOW
SUBMISSION TO THE ALPHA MALE BY BOWING BEFORE HIM.

NOT UNLIKE HUMAN SUBJECTS

THE ALPHA MALE TRIES TO MAINTAIN SOCIAL HARMONY WITHIN HIS TROOP, WHEN TWO INDIVIDUALS FIGHT, HE INTERVENES AND STOPS THE VIOLENCE.

HE CAN BE SELFISH TOO. HE MIGHT MONOPOLIZE PARTICULARLY PRIZED FOODS AND PREVENT LOWER-RANKING MALES FROM MATING WITH THE FEMALES.

WHEN TWO MALES ARE CONTESTING THE ALPHA POSITION, THEY USUALLY ESTABLISH EXTENSIVE COALITIONS OF SUPPORTERS, BOTH MALE AND FEMALE. TIES BETWEEN COALITION MEMBERS ARE BASED ON INTIMATE DAILY CONTACT—HUGGING, TOUCHING, KISSING, GROOMING AND MUTUAL FAVORS.