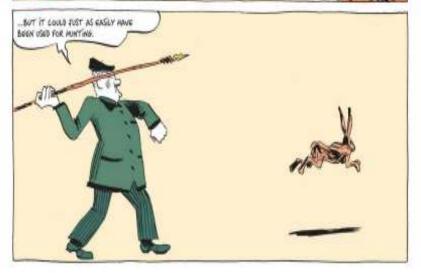

BUT OUR CAPACITY TO COOPERATE WITH LARGE NUMBERS OF STRANGERS HAS IMPROVED DRAMATICALLY. A SINGLE PERSON COULD MAKE AN ANCIENT FLINT SPEARHEAD IN MINUTES WITH ADVICE AND HELP FROM A FEW INTIMATE FRIENDS.