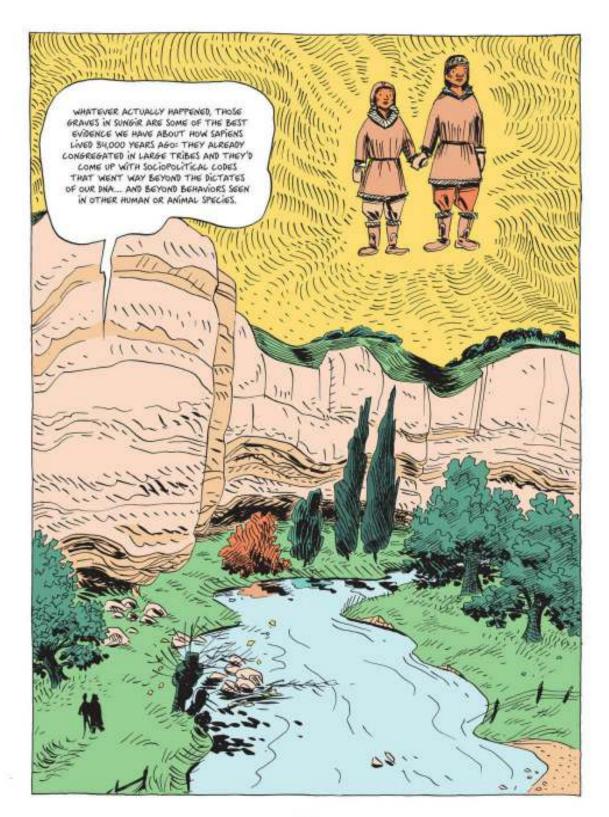

BEY BROAD CACH OF THESE DIFFERENT GROUPS OF "THISTS" THOUGHT IS WEST AND HERETICAL THE DIFFERENCES BETWEEN "ANIMIST" GROUPS THIS RELIGIOUS EXPERIENCE MAY MANG BEEN TURBULENT AND FIRL OF

ANYWAY, THE ARCHAGOLOGISTS THEN FOUND AN EVEN MORE INTERESTING GRAVE, WHERE TWO YOUNG BOYS HAD BEEN BURIED HEAD TO HEAD. ONE WAS 42 OR 13, THE OTHER 9 OR 40.

THE OLDER BOY WAS COVERED IN 5,000 IVORY BEADS! HE WAS ALSO WEARING A FOX-TOOTH HAT AND A BELT WITH 250 FOX TEETH ON IT—I TELL YOU, IT WOULD HAVE TAKEN AT LEAST 60 DEAD FOXES TO PRODUCE THAT MANY!

THE YOUNGER BOY WAS COVERED WITH 5,250 IVORY BEADS, AND BOTH SKELETONS WERE SURROUNDED BY STATUETTES AND IVORY OBJECTS.

I MANY THEN THE TRIBE LEADER'S CHLOSEN. SUIT RECENT DAY AND YELL AND THE NO-YEAR-CAD MAN GROWNER, THEIR THEIR VEHICLE'S BERTHERE AND THE NO-YEAR-CAD MAN GROWNER.

CHEN THEY WEEK BOOM THEE TIONS OF COMO-DICAD SPICITS.