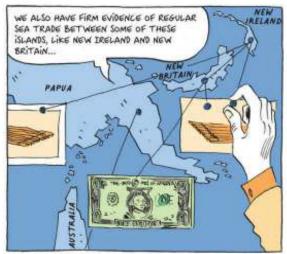

THE MOST REASONABLE THEORY GOES LIKE THIS! THE INDONESIAN ISLANDS ARE SEPARATED FROM ASIA AND FROM EACH OTHER BY MARROW STRAITS SO THE SAPIENS WHO LIVED THERE ABOUT 50,000 YEARS AGO PROBABLY DEVELOPED THE FIRST SEAFARING SOCIETIES. THEY LEARNED TO BUILD AND MANEUVER OCEAN-GOING VESSELS AND BECAME LONG-DISTANCE FISHERMEN, TRADERS AND EXPLORERS.