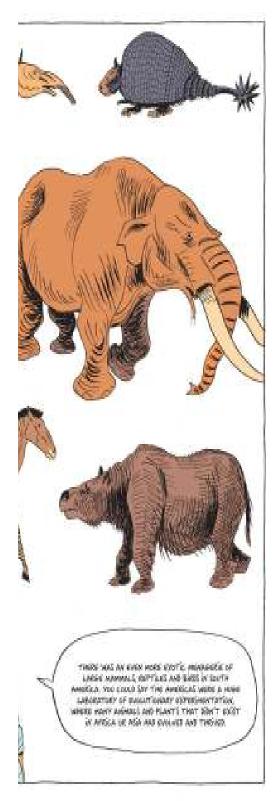

## ABOUT THE SPECIES OF THE GENUS HOMO

Many of the specific characteristics of the ancient Homo species are still being studied and debated. This does not mean that everything is debatable. It can be said with certainty that several species of humans existed in the past. They lived in Africa. Asia and Europe