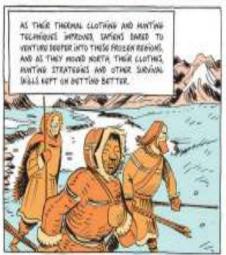

REMEMBER SUNGER! THE ARCHAEOLOGICAL EVIDENCE FROM THAT
SITE PROVES THAT MAMMOTH-HUNTERS DIDN'T JUST SURVIVE IN THE
FROZEN NORTH—THEY THRIVED. THEY GRADUALLY SPREAD FAR AND
WIDE, FOLLOWING THE MAMMOTHS, MASTODONS, RHINOCEROSES