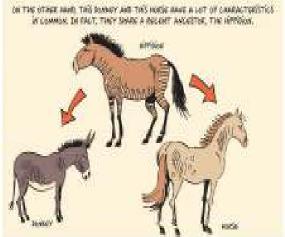

FOR EXAMPLE, THE SMALL MOUSECUT AND THE HEART LION HAVE A COMMON FELIXE ARCESTOR-THE PROBLEMS-THAT LIVED ABOUT 25 HILLION YEARS AND.

SAFIENS AND HOMO

25

MIT

ALL MEMBERS OF A PARTICULAR FAMILY CAN TRACE THEIR LINEAGE BACK TO A FOUNDING MATRIARCH OF PATRIARCH.

For example, the small moisscat and the man't lion home a common feline amoestir-the problems—that lind about 25 million years and

THE RELEASE THAT ON AN EGGAL

Footfale--You'de pas Human

YOU'VE ALL HAVE THE SEAVE SELSON TO LEAVE ENGINE TERRITORY BENN'S BUT, MAND NO METANE, BY THE END OF THE SEASON YOU WELL MAND CHANNES. THE MANY CRALLEMONES YOU ENCOUNTER WILL ALTER YOUR BAN, YOUR SEAVE, MINISTERN APTER MEMORY TO APTER MEMORY WILL DISJUST TO LANGUAGE IN FOOD AND COMMETS. YOU WILL DOCUMENT STREETS.