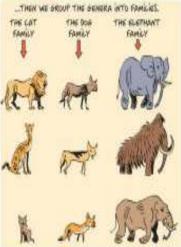

WE BIOLOGISTS LABEL ORGANISMS WITH A TWO-PART LATIN NAME, FIRST THE GENUS THEN THE SPECIES. LIONS, FOR EXAMPLE, ARE CALLED PANTHERA LEO, THE SPECIES LEO OF THE GENUS PANTHERA.

ALL THE PEOPLE IN THIS AMPHITHEATER ARE HOMO SAPIENS: WE'RE OF THE GENUS HOMO, WHICH MEANS "HUMAN," AND THE SPECIES SAPIENS WHICH MEANS "WISE."

FOR EXAMPLE, THE SMALL MOUSECUT AND THE HEART LION HAVE A COMMON FELIXE ARCESTOR-THE PROBLEMS-THAT LIVED ABOUT 25 HILLION YEARS AND.

SAFIENS AND HOMO

25

MIT

ALL MEMBERS OF A PARTICULAR FAMILY CAN TRACE THEIR LINEAGE BACK TO A FOUNDING MATRIARCH OF PATRIARCH.

For example, the small moisscat and the man't lion home a common feline amoestir-the problems—that lind about 25 million years and

THE RELEASE THAT ON AN EGGAL

Footfale--You'de pas Human

YOU'VE ALL HAVE THE SEAVE SELSON TO LEAVE ENGINE TERRITORY BENN'S BUT, MAND NO METANE, BY THE END OF THE SEASON YOU WELL MAND CHANNES. THE MANY CRALLEMONES YOU ENCOUNTER WILL ALTER YOUR BAN, YOUR SEAVE, MINISTERN APTER MEMORY TO APTER MEMORY WILL DISJUST TO LANGUAGE IN FOOD AND COMMETS. YOU WILL DOCUMENT STREETS.