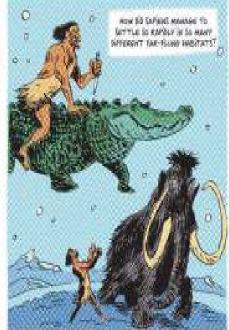

WE'RE NOW THE ONLY REMAINING SEY BETWEEN HOMO BUT THORE WERE ONCE MANY OTHERS, LIKE THE TWINEF HOME FLORESIENSS. THEIR NAME MEANS "HUMAN FROM FLORES ISLAND."

ALL MEMBERS OF A PARTICULAR FAMILY CAN TRACE THEIR LINEAGE BACK TO A FOUNDING MATRIARCH OF PATRIARCH.

FOR EXAMPLE, THE SMALL MOUSECUT AND THE HEART LION HAVE A COMMON FELIXE ARCESTOR-THE PROBLEMS-THAT LIVED ABOUT 25 HILLION YEARS AND.

SAFIENS AND HOMO

25

MIT

ALL MEMBERS OF A PARTICULAR FAMILY CAN TRACE THEIR LINEAGE BACK TO A FOUNDING MATRIARCH OF PATRIARCH.