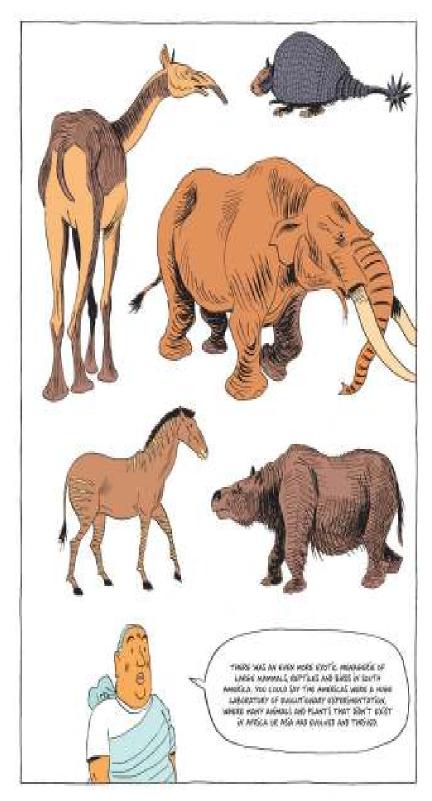

## ABOUT THE SPECIES OF THE GENUS HOMO

Many of the specific characteristics of the ancient Homo species are still being studied and debated. This does not mean that everything is debatable. It can be said with certainty that several species of humans existed in the past. They lived in Africa. Asia and Europe