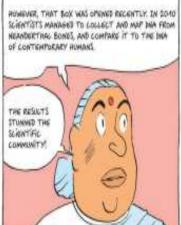

ACCORDING TO THE INTERBREEDING THEORY, WHEN

SAPIENS SPREAD INTO NEANDERTHAL LANDS, THEY

ONS FOLIET PORTING PARATING KONGOBIJE.

BUT IF THE INTERBREEDING THEORY IS RIGHT, THERE MIGHT WELL BE GENETIC DIFFERENCES BETWEEN AFRICANS, EUROPEANS AND ASIANS THAT GO BACK HUNDREDS OF THOUSANDS OF YEARS ...