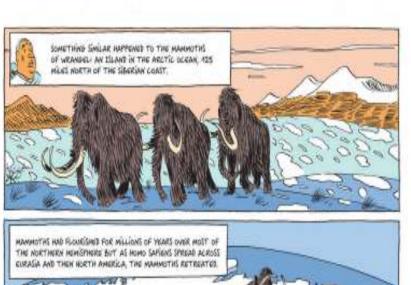

DE KONCA, THESE HIS TRACT, AND IT

OH, COME ON! ARE YOU SURE IT WAS MY CLIENTS? DID YOU TAKE A GOOD LOOK AT THEM! SAPIENS WERE CUT OUT FOR LIFE ON THE HOT AFRICAN SAVANNA, NOT SIBERIA! EVEN THE NEANDERTHALS, WHO WERE ADAPTED TO COLD CLIMATES, NEVER SUCCEEDED IN COLONIZING NORTHERN SIBERIA.

OR MANSE THOSE HERE DEMOGRAPHIC. SURES OR MATURAL CATASTROPHES.

EVERY MAMMOTH WAS A HUGE SOURCE OF MEAT—AND IN THOSE TEMPERATURES, THEY COULD EVEN FREEZE IT FOR LATER! BUT IT WAS ALSO A SOURCE OF TASTY FAT, WARM FUR AND PRECIOUS IVORY.

REMEMBER SUNGER! THE ARCHAEOLOGICAL EVIDENCE FROM THAT
SITE PROVES THAT MAMMOTH-HUNTERS DIDN'T JUST SURVIVE IN THE
FROZEN NORTH—THEY THRIVED. THEY GRADUALLY SPREAD FAR AND
WIDE, FOLLOWING THE MAMMOTHS, MASTODONS, RHINOCEROSES