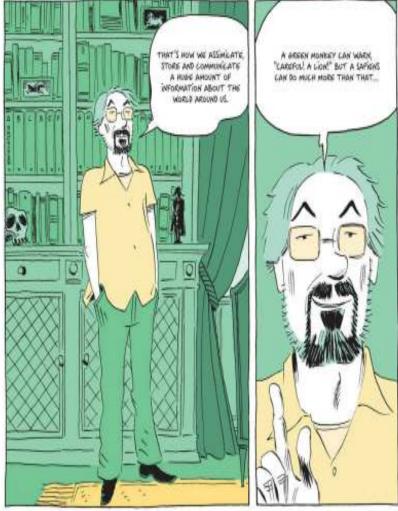

WE BIOLOGISTS LABEL ORGANISMS WITH A TWO-PART LATIN NAME, FIRST THE GENUS THEN THE SPECIES. LIONS, FOR EXAMPLE, ARE CALLED PANTHERA LEO, THE SPECIES LEO OF THE GENUS PANTHERA.

ALL THE PEOPLE IN THIS AMPHITHEATER ARE HOMO SAPIENS: WE'RE OF THE GENUS HOMO, WHICH MEANS "HUMAN," AND THE SPECIES SAPIENS WHICH MEANS "WISE."