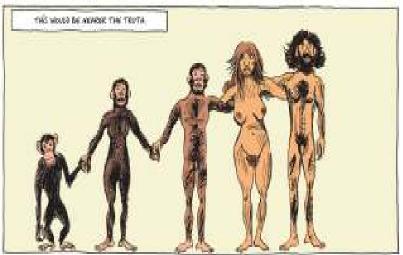

IN TODAY'S WORLD, PEOPLE MAY LOOK VERY DIFFERENT. SOME HAVE DARK SKIN, OTHERS HAVE LIGHT SKIN. SOME HAVE STRAIGHT HAIR, OTHERS HAVE CURLY HAIR. SOME ARE VERY TALL, OTHERS ARE SHORT

ALL THE DISTINCTIONS THAT SEEM SO IMPORTANT TODAY— FRENCH AND GERMAN, CHRISTIAN AND MUSLIM, BLACK AND WHITE—ARE VERY RECENT INVENTIONS, AND THEY DON'T HAVE MUCH INFLUENCE ON HUMAN EVOLUTION.

50,000 YEARS AGO THERE WERE NO FRENCH OR GERMAN, CHRISTIAN OR MUSLIM, BLACK OR WHITE.

TUDAY, A WHITE CHRISTIAN HERMAN MAN CAN BE IN A SEYOAL. SPECIES OF THE GENUS HOMO. RECATIONSHIP WITH A BLACK MUSCIM FRENCH WOMAN, AND HAVE CHILDREN WHO WILL PASS ON THEIR COMBINED GENETIC CODES TO FUTURE MEMERATIONS.

WE'RE NOW THE ONLY REMAINING SEY BETWEEN HOMO BUT THORE WERE ONCE MANY OTHERS, LIKE THE TWINEF HOME FLORESIENSS. THEIR NAME MEANS "HUMAN FROM FLORES ISLAND."

ALL MEMBERS OF A PARTICULAR FAMILY CAN TRACE THEIR LINEAGE BACK TO A FOUNDING MATRIARCH OF PATRIARCH.