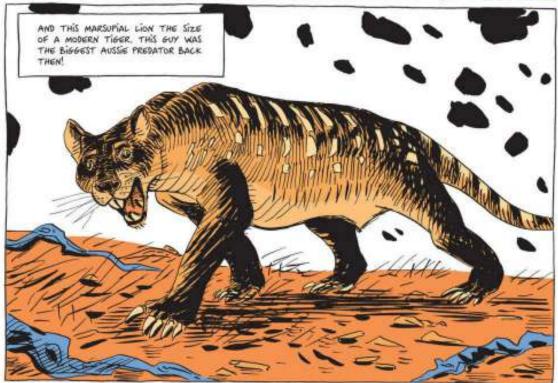

APACT FROM THE BIRTS AND ROPTILES, ALL THESE CRITTERS WERE MARSHFALD LINE KANDARDOS, THEY SAME SATH TO MELPLOSS, ITTY-BITTY BABIES, AND THEN RAISES THEN ON MALE IN A POLEM.

ALMOST ALL THESE SIGHTS VANISHED IN A REW THOUSAND WARES TWENTY-THESE OF THE TWENTY-FOUR.

WITHALIAN ANNHALS WEIGHNO MORE THEN 450 FOOMS. SOME GOODENS SOME SOME

AND A LOT OF SMALLES SPECIES.
BOUGHT IT TOO! IT WAS LARANGE,
MOSSING WITH THE VARILE MISSING
ECOSYSTEM! ALL THE FOOD LANKS
WERE BROKEN AND REPRESENTS. THE
ECOSYSTEM NAME! SERV ANTTHING
LIKE IT FOR PILLIONS OF YEARS.