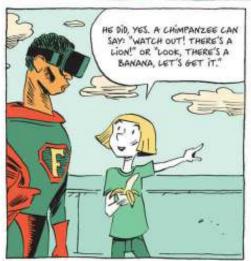

MASTERS OF FICTION

YOU PROBABLY COOLIN'T TRACK THEM TO SPEAK EMOLISH, MUT EXTLAN CHRISTIAN BOSHIN OR THE

n" (or ive in 12,000

THEIR SOCIAL STRUCTURE TENDS TO BE HIERARCHICAL.
THE DOMINANT MEMBER, ALMOST ALWAYS A MALE, IS
TERMED THE "ALPHA MALE." THE OTHER CHIMPS SHOW
SUBMISSION TO THE ALPHA MALE BY BOWING BEFORE HIM.