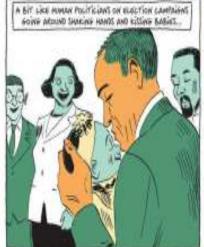

LOWTENDERS FOR THE TOP POSITION IN A CHEMPANESE BROOF DO A LOT OF PUSSEING, BACK-SLATTING AND KISSING BABY CHAPS. THE ALPHA MALE SQUALLY WAS HE POSITION AND BELAUSE HE'S PHYSICALLY STRONGER. BUT BELAUSE HE LEAD A LARGE STABLE CONLITION.

CAMPAIGNS BABIES...

LONTENBERS FOR THE TOP POSITION IN A CHIMPANESE BROVE DO A LOT OF HUSSING, BACK-SLOTTING AND KISSING BASIC CHIMPS. THE ALFHA HALE ISSUALLY WORS HIS POSITION NOT BECAUSE HE'S PHYSICALLY STRONGER, BUT BECAUSE HE LEADS A LARSE STABLE CONLITION.