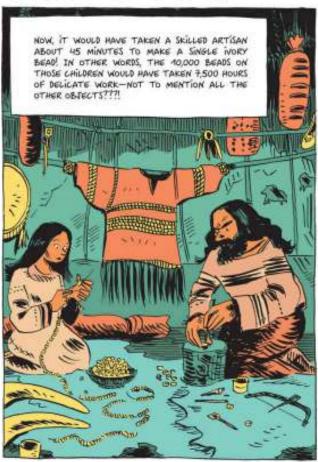

THE OLDER BOY WAS COVERED IN 5,000 IVORY BEADS! HE WAS ALSO WEARING A FOX-TOOTH HAT AND A BELT WITH 250 FOX TEETH ON IT—I TELL YOU, IT WOULD HAVE TAKEN AT LEAST 60 DEAD FOXES TO PRODUCE THAT MANY!

THE YOUNGER BOY WAS COVERED WITH 5,250 IVORY BEADS, AND BOTH SKELETONS WERE SURROUNDED BY STATUETTES AND IVORY OBJECTS.