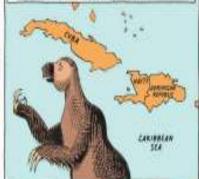

OF LOURSE, THEY DIDN'T REALIZE THEY

AND ALL THE AMALYSIS JUST KEEPS PRODUCING THE SAME RESULTS THE MOST RECENT CAMEL BONES AND BONE BACKS SATE TO THE TIME WHEN HAMANS FLOODED ACROSS AMERICA, BUTWEEN ABOUT PLOOD AND PLOOD YORKS AGO.

THERE'S ONLY ONE AREA WHERE RESEARCHERS HAVE FOUND MORE RECEIFT SKOUND SLOTH DUNG BALLS—THE CARIBBEAN, OH SOME ISLAMES, PARTICILARLY CUBA AND HITMING, THEY FOUND PETEIFIED SLOTH BROPPINGS THAT DATED TO ABOUT 7,000 YEARS AND.

SOO THE PLANS NOTICE TO FIND MELS AND PETRIFIED

HTME HES AND S FLOODIS NS 44,000

TARKE'S ONLY ONE AREA WHERE RESEARCHERS HAVE FOUND MORE RECENT AROUND SCOTH DOWN SALLS—THE CAREBRAY. ON SOME ISLANES, PARTICULARLY CURA AND MITPAVICIA, THEY FOUND PETEIFIED SCOTH BROPPINES. THAT OWNER TO ABOUT 7,000 YEARS AGO.