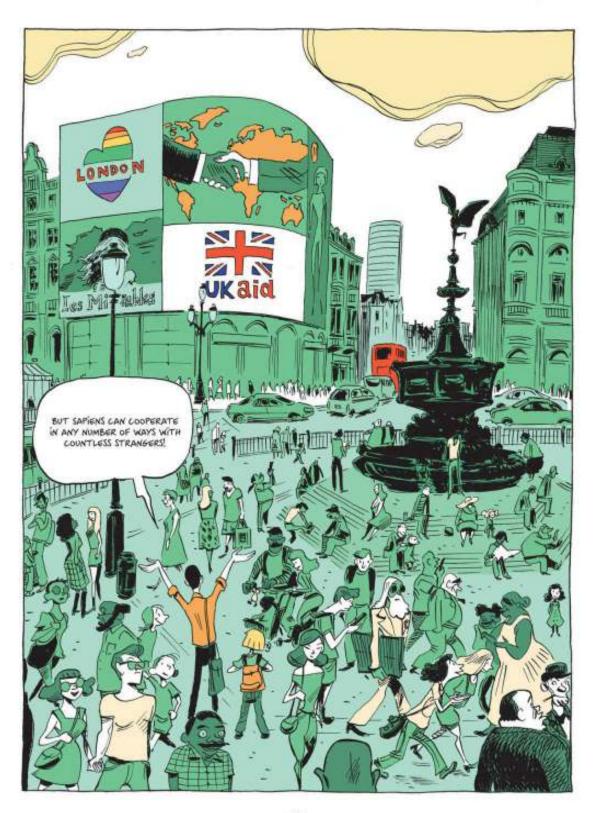

BUT OUR CAPACITY TO COOPERATE WITH LARGE NUMBERS OF STRANGERS HAS IMPROVED DRAMATICALLY. A SINGLE PERSON COULD MAKE AN ANCIENT FLINT SPEARHEAD IN MINUTES WITH ADVICE AND HELP FROM A FEW INTIMATE FRIENDS.