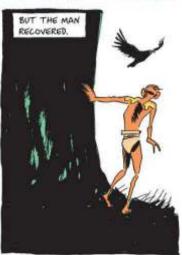

ANTHROPOLOGISTS WHO INTERVIEWED THE ACHE IN THE 1960S RECORDED THE CASE OF A MIDDLE-ASED MAN WHO WAS ABANDONED BY HIS BAND WHEN HE FELL-SICK AND COULD NOT KEEP UP WITH THE OTHERS.

YOU MIGHT CONCLUDE THAT THE ACHE WERE BRUTAL CRIMINALS. BUT DON'T BE TOO QUICK TO JUDGE THEM. AS THIS ARCHIVE DOCUMENTARY SHOWS US, THE ACHE ALSO HAD POSITIVE QUALITIES. MOST OF THE TIME THEY WERE FRIENDLY TO ONE ANOTHER, THEY WERE ALWAYS SMILING AND LAUGHING.

THEY HAD NO HIERARCHY OR LEADERS, AND GENERALLY AVOIDED DOMINGERING INDIVIDUALS. THEY WERE EXTREMELY GENEROUS WITH THEIR FEW POSSESSIONS, AND WEREN'T IN THE LEAST INTERESTED IN SUCCESS OR WEALTH.

THE THINGS THEY VALUED MOST IN LIFE WERE GOOD SOCIAL INTERACTIONS AND HIGH-QUALITY FRIENDSHIPS. THEY VIEWED THE KILLING OF CHILDREN, THE SICK OR THE ELDERLY IN THE SAME WAY THAT MANY PEOPLE NOW VIEW ABORTION AND EUTHANASIA.

WE SHOULDN'T LOSE SIGHT OF THE FACT THAT THE ACHE WERE RELENTLESSLY HUNTED AND KILLED BY PARAGUSYAN FARMERS. THE DESPERATE NEED TO FLEE THEIR KILLERS COULD EXPLAIN THEIR EYLEPTIONALLY HARSH ATTITUDE TOWARD ANYONE WIN DIGHT BE A LIGHELITY TO THE RAND.

THE TRUTH IS THAT, LIKE EVERY HUMAN SOCIETY, ACHÉ SOCIETY WAS VERY COMPLEX. WE SHOULDN'T RUSH TO DEMONIZE OR IDEALIZE THEM BASED ON SUCH LIMITED KNOWLEDGE OR INTERACTION. THEY WEREN'T ANGELS OR DEMONS—JUST HUMANS.