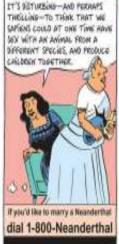

ACCORDING TO THE INTERBREEDING THEORY, WHEN

SAPIENS SPREAD INTO NEANDERTHAL LANDS, THEY

ONS FOLIET PORTING PARATING KONGOBIJE.

BUT IF THE INTERBREEDING THEORY IS RIGHT, THERE MIGHT WELL BE GENETIC DIFFERENCES BETWEEN AFRICANS, EUROPEANS AND ASIANS THAT GO BACK HUNDREDS OF THOUSANDS OF YEARS ...