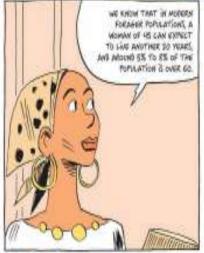

APTREENTLY, THE'R ANRIAGE LIFE EXPECTANCY WAS ONLY ABOUT SO OR 40 YEARS, BUT THAT'S MOSTLY DUE TO HOR WHAT MOSTLY FLATES, CHILDREN WHO HADE IT THROUGH THOSE PERSONS KARLY YEARS AND A HOOD CHANCE OF BETTING TO SO OR 60—AS OUR AS 60 IN SOME CASE!