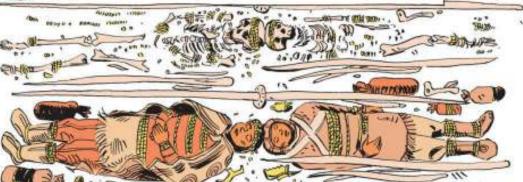

BEY BROAD CACH OF THESE DIFFERENT GROUPS OF "THISTS" THOUGHT IS WEST AND HERETICAL THE DIFFERENCES BETWEEN "ANIMIST" GROUPS THIS RELIGIOUS EXPERIENCE MAY MANG BEEN TURBULENT AND FIRL OF

ANYWAY, THE ARCHAGOLOGISTS THEN FOUND AN EVEN MORE INTERESTING GRAVE, WHERE TWO YOUNG BOYS HAD BEEN BURIED HEAD TO HEAD. ONE WAS 42 OR 13, THE OTHER 9 OR 40.

THE OLDER BOY WAS COVERED IN 5,000 IVORY BEADS! HE WAS ALSO WEARING A FOX-TOOTH HAT AND A BELT WITH 250 FOX TEETH ON IT—I TELL YOU, IT WOULD HAVE TAKEN AT LEAST 60 DEAD FOXES TO PRODUCE THAT MANY!

THE YOUNGER BOY WAS COVERED WITH 5,250 IVORY BEADS, AND BOTH SKELETONS WERE SURROUNDED BY STATUETTES AND IVORY OBJECTS.

I MANY THEN THE TRIBE LEADER'S CHLOSEN. SUIT RECENT DAY AND YELL AND THE NO-YEAR-CAD MAN GROWNER, THEIR THEIR VEHICLE'S BERTHERE AND THE NO-YEAR-CAD MAN GROWNER.

CHEN THEY WEEK BOOM THEE TIONS OF COMO-DICAD SPICITS.