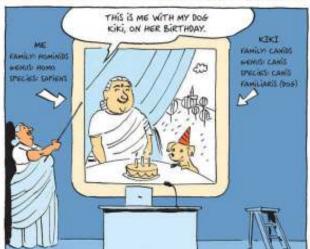

WE BIOLOGISTS LABEL ORGANISMS WITH A TWO-PART LATIN NAME, FIRST THE GENUS THEN THE SPECIES. LIONS, FOR EXAMPLE, ARE CALLED PANTHERA LEO, THE SPECIES LEO OF THE GENUS PANTHERA.

ALL THE PEOPLE IN THIS AMPHITHEATER ARE HOMO SAPIENS: WE'RE OF THE GENUS HOMO, WHICH MEANS "HUMAN," AND THE SPECIES SAPIENS WHICH MEANS "WISE."