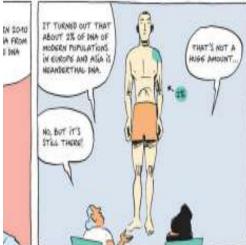

ACCORDING TO THE INTERBREEDING THEORY, WHEN

SAPIENS SPREAD INTO NEANDERTHAL LANDS, THEY

ONS FOLIET PORTING PARATING KONGOBIJE.

BUT IF THE INTERBREEDING THEORY IS RIGHT, THERE MIGHT WELL BE GENETIC DIFFERENCES BETWEEN AFRICANS, EUROPEANS AND ASIANS THAT GO BACK HUNDREDS OF THOUSANDS OF YEARS ...