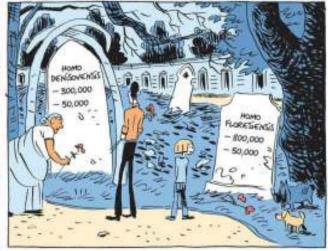

WE'RE NOW THE ONLY REMAINING SEY BETWEEN HOMO BUT THORE WERE ONCE MANY OTHERS, LIKE THE TWINEF HOME FLORESIENSS. THEIR NAME MEANS "HUMAN FROM FLORES ISLAND."

ALL MEMBERS OF A PARTICULAR FAMILY CAN TRACE THEIR LINEAGE BACK TO A FOUNDING MATRIARCH OF PATRIARCH.