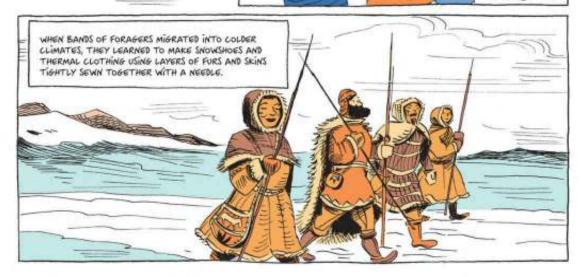

DE KONCA, THESE HIS TRACT, AND IT

OH, COME ON! ARE YOU SURE IT WAS MY CLIENTS? DID YOU TAKE A GOOD LOOK AT THEM! SAPIENS WERE CUT OUT FOR LIFE ON THE HOT AFRICAN SAVANNA, NOT SIBERIA! EVEN THE NEANDERTHALS, WHO WERE ADAPTED TO COLD CLIMATES, NEVER SUCCEEDED IN COLONIZING NORTHERN SIBERIA.

OR MANSE THOSE HERE DEMOGRAPHIC. SURES OR MATURAL CATASTROPHES.

EVERY MAMMOTH WAS A HUGE SOURCE OF MEAT—AND IN THOSE TEMPERATURES, THEY COULD EVEN FREEZE IT FOR LATER! BUT IT WAS ALSO A SOURCE OF TASTY FAT, WARM FUR AND PRECIOUS IVORY.

REMEMBER SUNGER! THE ARCHAEOLOGICAL EVIDENCE FROM THAT
SITE PROVES THAT MAMMOTH-HUNTERS DIDN'T JUST SURVIVE IN THE
FROZEN NORTH—THEY THRIVED. THEY GRADUALLY SPREAD FAR AND
WIDE, FOLLOWING THE MAMMOTHS, MASTODONS, RHINOCEROSES