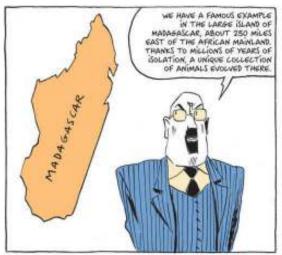

WE'RE NOW THE ONLY REMAINING SEY BETWEEN HOMO BUT THORE WERE ONCE MANY OTHERS, LIKE THE TWINEF HOME FLORESIENSS. THEIR NAME MEANS "HUMAN FROM FLORES ISLAND."

ALL MEMBERS OF A PARTICULAR FAMILY CAN TRACE THEIR LINEAGE BACK TO A FOUNDING MATRIARCH OF PATRIARCH.