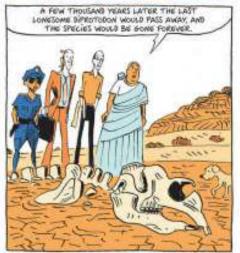

AT THE VERY MOST, SOME ELDER MIGHT HAVE TOLD A GROUP OF SKEPTICAL YOUNGSTERS THAT "THERE WERE MANY MORE MAMMOTHS AROUND

THE SAME GOES FOR THE MASTODONS AND GIANT DEER. AND, OF COURSE, TRIBAL LEADERS ALWAYS TOLD THE TRUTH, AND CHILDREN RESPECTED THEIR ELDERS BACK THEN!

NEVERTHELESS, IGNORANCE DOES NOT ENTIRELY EXONERATE MY CLIENTS.

I HAVE TO CONCEDE THAT THEY WERE PARTLY RESPONSIBLE FOR THE TWO WAVES OF EXTINCTIONS DESCRIBED BY THE PROSECUTOR.

YOU SEE, AFTER THE HINTER-BATHCROES TRISSERED THE FIRST WAVE OF EXTINCTIONS AND THE FARMERS CAUSED THE SECOND, THERE WAS A THEN WAVE!