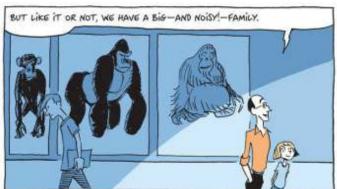

BUT WAIT... WITH GORILLAS, IT'S FAR MORE COMMON FOR A MALE TO LIVE WITH A HAREM OF MANY FEMALES AND ALL OF THEIR YOUNG. EACH BABY GORILLA MAS A DIFFERENT MOTHER, BUT THEY ALL HAVE THE SAME FATHER.

ORANSUTANS LIKE THEIR SOLITUDE, THEY ENTOY SITTING ALONE PEACEFULLY, PERHAPS JUST WATCHING THE SUNSET. ORANSUTAN MOTHES ARE ALMOST ALWAYS SINGLE PARENTS. THEY RAISE THEIR CHILDREN SINGLE—HANDED. AND WHEN THE YOUNG MATURE, THEY LEAVE TO GO AND LIVE ON THEIR OWN, THAT'S THE WAY THEY LIKE IT.

CHIMPANZEES ARE THE EXACT OPPOSITE OF ORANGUTANS. THEY LIVE IN NOISY COMMUNITIES OF LOTS OF MALES AND FEMALES TOGETHER. THEY DON'T FORM LASTING COUPLES. YOUNG CHIMPS STAY VERY CLOSE TO THEIR MOTHERS, BUT USUALLY DON'T EVEN KNOW WHO THEIR FATHER IS. THE WORD "FATHER" PROBABLY WOULDN'T MEAN MUCH TO THEM.

IN ONE TYPE OF CHIMPANZEE, KNOWN AS THE COMMON CHIMPANZEE, THE MALES HANG OUT TOGETHER, AND THE MOST POWERFUL MALE IS THE LEADER OF THE WHOLE GROUP.

BUT WITH ANOTHER TYPE OF CHIMPANZESS, BONDBOS, THE FEMALES FORM VERY CLOSE PRIENTSHIPS—SEX INCLUDED! THEY HELP EACH OTHER RAISE THEIR YOUNG, AND THEY'RE THE ONES WHO MAKE DECISIONS, NOT THE ADULT MALES. LITTLE BONDBO GIFLS DON'T DREAM ABOUT MARRYING A PRINCE. MOST OF THEM WOULD PREFER A COOL GIRLFRIEND INSTEAD.