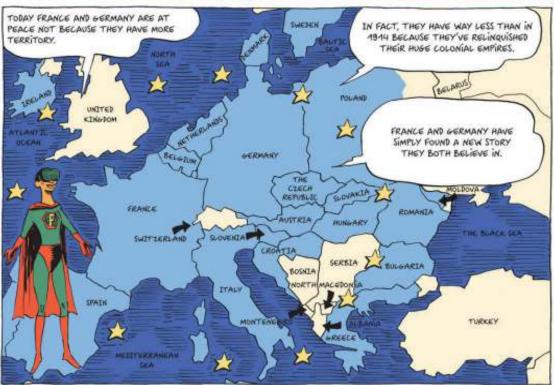

IN TODAY'S WORLD, PEOPLE MAY LOOK VERY DIFFERENT. SOME HAVE DARK SKIN, OTHERS HAVE LIGHT SKIN. SOME HAVE STRAIGHT HAIR, OTHERS HAVE CURLY HAIR. SOME ARE VERY TALL, OTHERS ARE SHORT

ALL THE DISTINCTIONS THAT SEEM SO IMPORTANT TODAY— FRENCH AND GERMAN, CHRISTIAN AND MUSLIM, BLACK AND WHITE—ARE VERY RECENT INVENTIONS, AND THEY DON'T HAVE MUCH INFLUENCE ON HUMAN EVOLUTION.

50,000 YEARS AGO THERE WERE NO FRENCH OR GERMAN, CHRISTIAN OR MUSLIM, BLACK OR WHITE.

TUDAY, A WHITE CHRISTIAN HERMAN MAN CAN BE IN A SEYOAL. SPECIES OF THE GENUS HOMO. RECATIONSHIP WITH A BLACK MUSCIM FRENCH WOMAN, AND HAVE CHILDREN WHO WILL PASS ON THEIR COMBINED GENETIC CODES TO FUTURE MEMERATIONS.