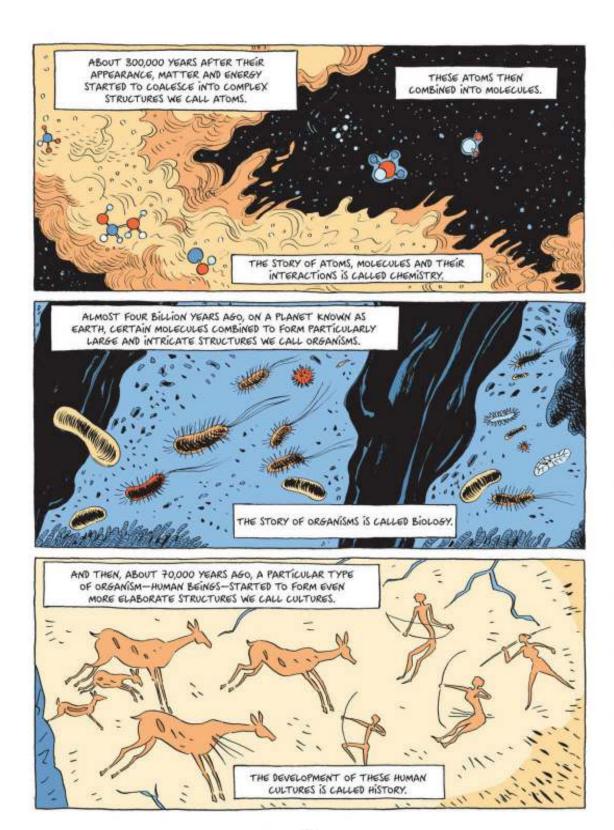

#### TIMELINE OF HISTORY

NUMBER OF YEARS AGO

43.8 BILLION MATTER AND ENERGY APPEAR. BEGINNING OF PHYSICS.

FORMATION OF ATOMS AND MOLECULES. BEGINNING OF CHEMISTRY.

4.5 BILLION FORMATION OF PLANET EARTH.

3.8 BILLION EMERGENCE OF ORGANISMS.

BEGINNING OF BIOLOGY.

6 MILLION LAST COMMON GRANDMOTHER OF HUMANS AND CHIMPANZEES.

2.5 MILLION HUMANS EVOLVE IN AFRICA, FIRST STONE TOOLS.

2 MILLION HUMANS SPREAD FROM AFRICA TO EURASIA.

EVOLUTION OF DIFFERENT HUMAN SPECIES.

500,000 NEANDERTHALS EVOLVE IN EUROPE AND THE MIDDLE EAST.

300,000 DAILY USAGE OF FIRE.

200,000 HOMO SAPIENS EVOLVES IN AFRICA.

70,000 THE COGNITIVE REVOLUTION. EMERGENCE OF STORYTELLING.

BEGINNING OF HISTORY. SAPIENS SPREAD OUT OF AFRICA.