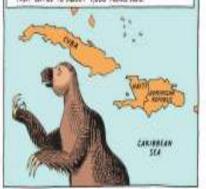

THERE'S ONLY ONE AREA WHERE RESEARCHERS HAVE FOUND MORE RECEIFT SKOUND SLOTH DUNG BALLS—THE CARIBBEAN, OH SOME ISLAMES, PARTICILARLY CUBA AND HITMING, THEY FOUND PETEIFIED SLOTH BROPPINGS THAT DATED TO ABOUT 7,000 YEARS AND.

SOO THE PLANS NOTICE TO FIND MELS AND PETRIFIED

HTME HES AND S FLOODIS NS 44,000

TARKE'S ONLY ONE AREA WHERE RESEARCHERS HAVE FOUND MORE RECENT AROUND SCOTH DOWN SALLS—THE CAREBRAY. ON SOME ISLANES, PARTICULARLY CURA AND MITPAVICIA, THEY FOUND PETEIFIED SCOTH BROPPINES. THAT OWNER TO ABOUT 7,000 YEARS AGO.