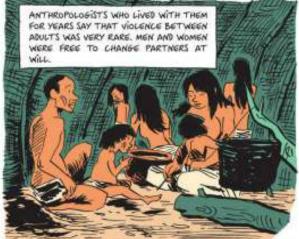

ANTHROPOLOGISTS WHO INTERVIEWED THE ACHE IN THE 1960S RECORDED THE CASE OF A MIDDLE-ASED MAN WHO WAS ABANDONED BY HIS BAND WHEN HE FELL-SICK AND COULD NOT KEEP UP WITH THE OTHERS.

YOU MIGHT CONCLUDE THAT THE ACHE WERE BRUTAL CRIMINALS. BUT DON'T BE TOO QUICK TO JUDGE THEM. AS THIS ARCHIVE DOCUMENTARY SHOWS US, THE ACHE ALSO HAD POSITIVE QUALITIES. MOST OF THE TIME THEY WERE FRIENDLY TO ONE ANOTHER, THEY WERE ALWAYS SMILING AND LAUGHING.

THEY HAD NO HIERARCHY OR LEADERS, AND GENERALLY AVOIDED DOMINGERING INDIVIDUALS. THEY WERE EXTREMELY GENEROUS WITH THEIR FEW POSSESSIONS, AND WEREN'T IN THE LEAST INTERESTED IN SUCCESS OR WEALTH.

THE THINGS THEY VALUED MOST IN LIFE WERE GOOD SOCIAL INTERACTIONS AND HIGH-QUALITY FRIENDSHIPS. THEY VIEWED THE KILLING OF CHILDREN, THE SICK OR THE ELDERLY IN THE SAME WAY THAT MANY PEOPLE NOW VIEW ABORTION AND EUTHANASIA.

WE SHOULDN'T LOSE SIGHT OF THE FACT THAT THE ACHE WERE RELENTLESSLY HUNTED AND KILLED BY PARAGUSYAN FARMERS. THE DESPERATE NEED TO FLEE THEIR KILLERS COULD EXPLAIN THEIR EYLEPTIONALLY HARSH ATTITUDE TOWARD ANYONE WIN DIGHT BE A LIGHELITY TO THE RAND.

THE TRUTH IS THAT, LIKE EVERY HUMAN SOCIETY, ACHÉ SOCIETY WAS VERY COMPLEX. WE SHOULDN'T RUSH TO DEMONIZE OR IDEALIZE THEM BASED ON SUCH LIMITED KNOWLEDGE OR INTERACTION. THEY WEREN'T ANGELS OR DEMONS—JUST HUMANS.