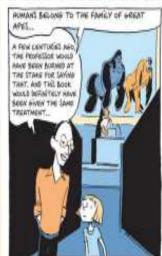

WE BIOLOGISTS LABEL ORGANISMS WITH A TWO-PART LATIN NAME, FIRST THE GENUS THEN THE SPECIES. LIONS, FOR EXAMPLE, ARE CALLED PANTHERA LEO, THE SPECIES LEO OF THE GENUS PANTHERA.

ALL THE PEOPLE IN THIS AMPHITHEATER ARE HOMO SAPIENS: WE'RE OF THE GENUS HOMO, WHICH MEANS "HUMAN," AND THE SPECIES SAPIENS WHICH MEANS "WISE."