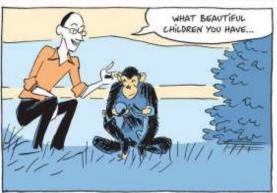

WE BIOLOGISTS LABEL ORGANISMS WITH A TWO-PART LATIN NAME, FIRST THE GENUS THEN THE SPECIES. LIONS, FOR EXAMPLE, ARE CALLED PANTHERA LEO, THE SPECIES LEO OF THE GENUS PANTHERA.

ALL THE PEOPLE IN THIS AMPHITHEATER ARE HOMO SAPIENS: WE'RE OF THE GENUS HOMO, WHICH MEANS "HUMAN," AND THE SPECIES SAPIENS WHICH MEANS "WISE."

IN TODAY'S WORLD, PEOPLE MAY LOOK VERY DIFFERENT. SOME HAVE DARK SKIN, OTHERS HAVE LIGHT SKIN. SOME HAVE STRAIGHT HAIR, OTHERS HAVE CURLY HAIR. SOME ARE VERY TALL, OTHERS ARE SHORT

ALL THE DISTINCTIONS THAT SEEM SO IMPORTANT TODAY— FRENCH AND GERMAN, CHRISTIAN AND MUSLIM, BLACK AND WHITE—ARE VERY RECENT INVENTIONS, AND THEY DON'T HAVE MUCH INFLUENCE ON HUMAN EVOLUTION.