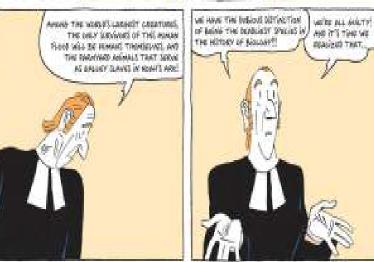

IF I MAY, I'D LIKE TO ABD A THIRD ARGUMENT.
THE ENSUING MILLENNIA SAW MASS EXTINCTIONS
SIMILAR TO THIS ARCHETYPAL AUSTRALIAN
DECIMATION WHENEVER HUMANS SETTLED
ANOTHER PART OF THE OUTER WORLD.

You see, Adamski, Whichever Way you look AT it, sapiens are guilty irrefutably!

TAKE NEW ZEALAND FOR EXAMPLE. THE MEGAFAUNA THERE HAD WEATHERED THE SO-CALLED "CATASTROPHIC CLIMATE CHANGE" OF 50,000 YEARS AGO WITHOUT A SCRATCH, BUT THEN SUFFERED DEVASTATING BLOWS IMMEDIATELY AFTER THE FIRST HUMANS SET

I COULD ANSWER THAT, MR. ADAMSKI, THE LARGE ANIMALS THAT WORE THE PRIMARY VICTIMS OF THE AUSTRALIAN EXTINCTION BRED SLOWLY. THEY HAD LONG PRESNANCIES, FEW YOUNG PER PRESNANCY, AND LONG BREAKS IN BETWEEN.

BUT THERE ARE STILL ELEPHANTS, RHINOS

IT'S NOT ABOUT INTELLIGENCE, IT'S ABOUT EXPERIENCE IT WAS WAY CASER TO HINT THE BLOODY IN AUSTRALIA THAN IN AFFILA, BELAIGS THE AUSTRALIA AND AUSTRALIA AUST

THERE WERE NO PREDATORS IN THIS ISOLATED PLACE, SO THESE BIRDS HAD NO FEAR AS WELL AS NO WINGS. WHEN DUTCH SAILORS DISCOVERED MAURITIUS, THE DODGS DIDN'T TRY TO RUN AWAY. THE SAILORS COULD KILL AS MANY AS THEY LIKED. IT WASN'T LONG BEFORE DODGS WERE EXTINCT.