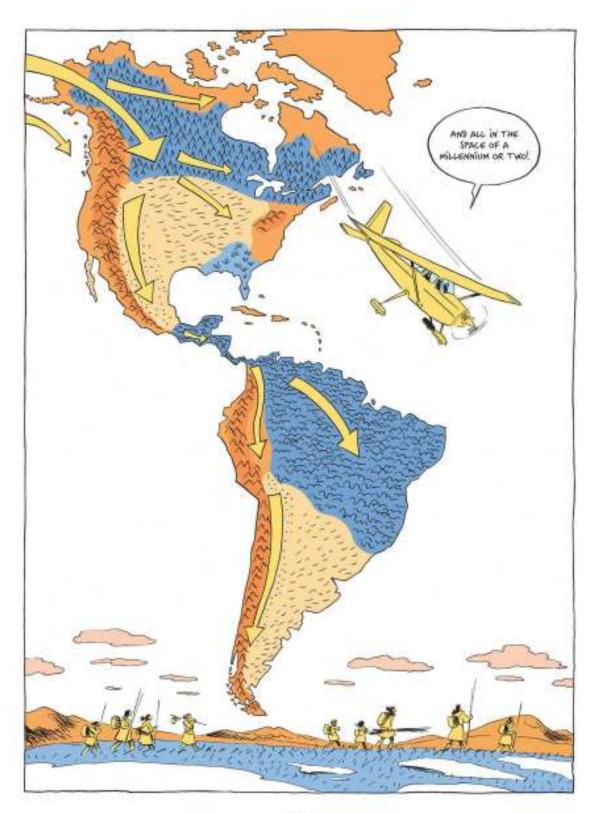

BOATS AND DARS ARE MADE OF WOOD AND BAMBOO, MATERIALS THAT CAN'T LAST TENS OF THOUSANDS OF YEARS IN THE TRUPICS. AND PAYMEN, RISING SEA LEVILES HAVE BOET OF YEAR.

BUT THERE IS CIRCUMSTANTIAL EVIDENCE THAT HIGHT HELF DUR INVESTIGATION, ESPECIALLY THE FACT THAT NOT LONG AFTER AUSTRALIA WAS SETTLED, OTHER, SAFIENS MANAGED TO COLONIZE A LOT OF SMALL ISOLATED ISLANDS TO THE NORTH OF IT.

SOME OF THEM LIKE BURD AND MANUS, WERE 125 MILES FROM THE CLOSEST LAND, IT'S HARD TO BELIEVE THAT ANYONE COULD HAVE REACHED AND COLONIZED MANUS WITHOUT SOPHETICATED VOSSELS AND SACING SKILLS...

THIS WAS A REMARKABLE ACHIEVEMENT. TO REACH AUSTRALIA, THESE HUMANS HAD TO CROSS SEVERAL SEA CHANNELS, SOME MORE THAN 50 MILES WIDE. AND WHEN THEY LANDED THEY HAD TO ADAPT VIRTUALLY OVERNIGHT TO A COMPLETELY NEW ECOSYSTEM.

THE MOST REASONABLE THEORY GOES LIKE THIS! THE INDONESIAN ISLANDS ARE SEPARATED FROM ASIA AND FROM EACH OTHER BY MARROW STRAITS SO THE SAPIENS WHO LIVED THERE ABOUT 50,000 YEARS AGO PROBABLY DEVELOPED THE FIRST SEAFARING SOCIETIES. THEY LEARNED TO BUILD AND MANEUVER OCEAN-GOING VESSELS AND BECAME LONG-DISTANCE FISHERMEN, TRADERS AND EXPLORERS.

ET WAS THE FIRST THE A MINOR HIS MONARES

HIND BEYOND INCREDIBLE! THE UNI SOURMY TO AUSTRALIA IS WE MOST IMPORTANT EVENTS AT LEAST AS IMPORTANT AS VOKAGE TO AMERICA OR THE AN EXPRESTION TO THE MOON!

IT WAS THE FIRST TIME A MINIOU MAN MANUAUS TO LIGARE THE AFEN-HIGH GLOUDINGAL SYSTEM THE FIRST TIME ANY LARGE TERRISTICAL HAMMAL HARE IT FROM AFEN-AGA TO MOTERAIA!

YES, UP UNTIL THEN HUMANS HAD SHOWN SOME PRETTY INNOVATIVE ADAPTATIONS AND BEHAVIORS, BUT THEY'D HAD A NEGLIGIBLE EFFECT ON THEIR ENVIRONMENT. THEY'D BEEN REMARKABLY SUCCESSFUL AT MOVING INTO AND ABJUSTING TO NEW PABITATS....
BUT WITHOUT DRASTICALLY CHANGING THEM.