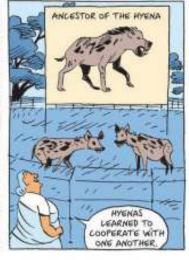

MASTERS OF FICTION

YOU PROBABLY COOLIN'T TRACK THEM TO SPEAK EMOLISH, MUT EXTLAN CHRISTIAN BOSHIN OR THE

n" (or ive in 12,000

THEIR SOCIAL STRUCTURE TENDS TO BE HIERARCHICAL.
THE DOMINANT MEMBER, ALMOST ALWAYS A MALE, IS
TERMED THE "ALPHA MALE." THE OTHER CHIMPS SHOW
SUBMISSION TO THE ALPHA MALE BY BOWING BEFORE HIM.

NOT UNLIKE HUMAN SUBJECTS

THE ALPHA MALE TRIES TO MAINTAIN SOCIAL HARMONY WITHIN HIS TROOP, WHEN TWO INDIVIDUALS FIGHT, HE INTERVENES AND STOPS THE VIOLENCE.

HE CAN BE SELFISH TOO. HE MIGHT MONOPOLIZE PARTICULARLY PRIZED FOODS AND PREVENT LOWER-RANKING MALES FROM MATING WITH THE FEMALES.

WHEN TWO MALES ARE CONTESTING THE ALPHA POSITION, THEY USUALLY ESTABLISH EXTENSIVE COALITIONS OF SUPPORTERS, BOTH MALE AND FEMALE. TIES BETWEEN COALITION MEMBERS ARE BASED ON INTIMATE DAILY CONTACT—HUGGING, TOUCHING, KISSING, GROOMING AND MUTUAL FAVORS.

LOWTENDERS FOR THE TOP POSITION IN A CHEMPANESE BROOF DO A LOT OF PUSSEING, BACK-SLATTING AND KISSING BABY CHAPS. THE ALPHA MALE SQUALLY WAS HE POSITION AND BELAUSE HE'S PHYSICALLY STRONGER. BUT BELAUSE HE LEAD A LARGE STABLE CONLITION.