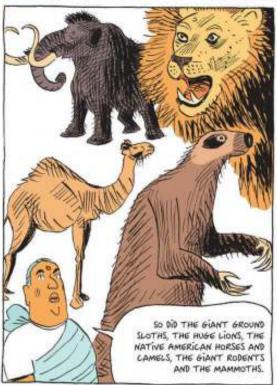

APACT FROM THE BIRTS AND ROPTILES, ALL THESE CRITTERS WERE MARSHFALD LINE KANDARDOS, THEY SAME SATH TO MELPLOSS, ITTY-BITTY BABIES, AND THEN RAISES THEN ON MALE IN A POLEM.

ALMOST ALL THESE SIGHTS VANISHED IN A REW THOUSAND WARES TWENTY-THESE OF THE TWENTY-FOUR.

WITHALIAN ANNHALS WEIGHNO MORE THEN 450 FOOMS. SOME GOODENS SOME SOME

AND A LOT OF SMALLES SPECIES.
BOUGHT IT TOO! IT WAS LARANGE,
MOSSING WITH THE VARILE MISSING
ECOSYSTEM! ALL THE FOOD LANKS
WERE BROKEN AND REPRESENTS. THE
ECOSYSTEM NAME! SERV ANTTHING
LIKE IT FOR PILLIONS OF YEARS.