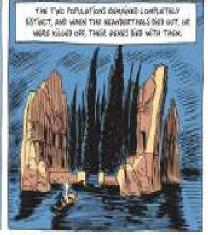

ACCORDING TO THE INTERBREEDING THEORY, WHEN

SAPIENS SPREAD INTO NEANDERTHAL LANDS, THEY

ONS FOLIET PORTING PARATING KONGOBIJE.

BUT IF THE INTERBREEDING THEORY IS RIGHT, THERE MIGHT WELL BE GENETIC DIFFERENCES BETWEEN AFRICANS, EUROPEANS AND ASIANS THAT GO BACK HUNDREDS OF THOUSANDS OF YEARS ...