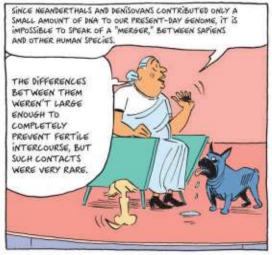

ACCORDING TO THE INTERBREEDING THEORY, WHEN

SAPIENS SPREAD INTO NEANDERTHAL LANDS, THEY

ONS FOLIET PORTING PARATING KONGOBIJE.

BUT IF THE INTERBREEDING THEORY IS RIGHT, THERE MIGHT WELL BE GENETIC DIFFERENCES BETWEEN AFRICANS, EUROPEANS AND ASIANS THAT GO BACK HUNDREDS OF THOUSANDS OF YEARS ...