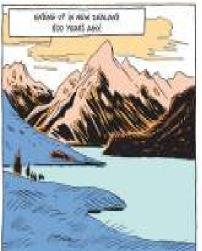

TAKE NEW ZEALAND FOR EXAMPLE. THE MEGAFAUNA THERE HAD WEATHERED THE SO-CALLED "CATASTROPHIC CLIMATE CHANGE" OF 50,000 YEARS AGO WITHOUT A SCRATCH, BUT THEN SUFFERED DEVASTATING BLOWS IMMEDIATELY AFTER THE FIRST HUMANS SET