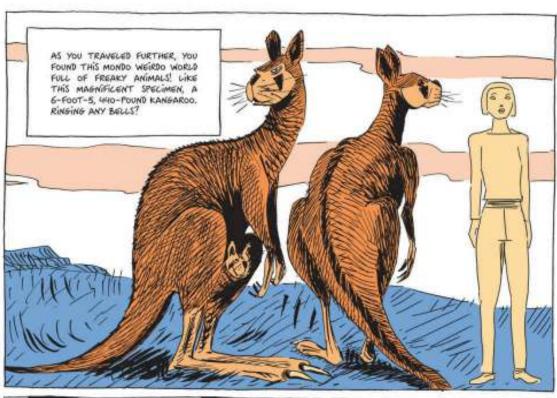

APACT FROM THE BIRTS AND ROPTILES, ALL THESE CRITTERS WERE MARSHFALD LINE KANDARDOS, THEY SAME SATH TO MELPLOSS, ITTY-BITTY BABIES, AND THEN RAISES THEN ON MALE IN A POLEM.

ALMOST ALL THESE SIGHTS VANISHED IN A REW THOUSAND WARES TWENTY-THESE OF THE TWENTY-FOUR.

WITHALIAN ANNHALS WEIGHNO MORE THEN 450 FOOMS. SOME GOODENS SOME SOME

AND A LOT OF SMALLES SPECIES.
BOUGHT IT TOO! IT WAS LARANGE,
MOSSING WITH THE VARILE MISSING
ECOSYSTEM! ALL THE FOOD LANKS
WERE BROKEN AND REPRESENTS. THE
ECOSYSTEM NAME! SERV ANTTHING
LIKE IT FOR PILLIONS OF YEARS.