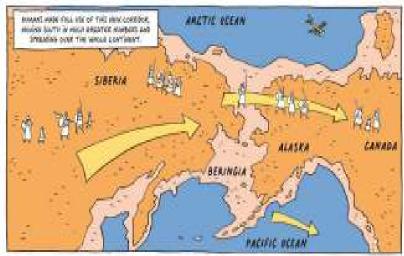

DE KONCA, THESE HIS TRACT, AND IT

OH, COME ON! ARE YOU SURE IT WAS MY CLIENTS? DID YOU TAKE A GOOD LOOK AT THEM! SAPIENS WERE CUT OUT FOR LIFE ON THE HOT AFRICAN SAVANNA, NOT SIBERIA! EVEN THE NEANDERTHALS, WHO WERE ADAPTED TO COLD CLIMATES, NEVER SUCCEEDED IN COLONIZING NORTHERN SIBERIA.

OR MANSE THOSE HERE DEMOGRAPHIC. SURES OR MATURAL CATASTROPHES.

EVERY MAMMOTH WAS A HUGE SOURCE OF MEAT—AND IN THOSE TEMPERATURES, THEY COULD EVEN FREEZE IT FOR LATER! BUT IT WAS ALSO A SOURCE OF TASTY FAT, WARM FUR AND PRECIOUS IVORY.

REMEMBER SUNGER! THE ARCHAEOLOGICAL EVIDENCE FROM THAT
SITE PROVES THAT MAMMOTH-HUNTERS DIDN'T JUST SURVIVE IN THE
FROZEN NORTH—THEY THRIVED. THEY GRADUALLY SPREAD FAR AND
WIDE, FOLLOWING THE MAMMOTHS, MASTODONS, RHINOCEROSES