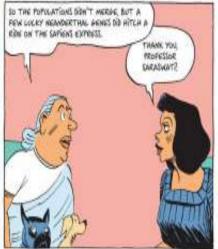

ACCORDING TO THE INTERBREEDING THEORY, WHEN

SAPIENS SPREAD INTO NEANDERTHAL LANDS, THEY

ONS FOLIET PORTING PARATING KONGOBIJE.

BUT IF THE INTERBREEDING THEORY IS RIGHT, THERE MIGHT WELL BE GENETIC DIFFERENCES BETWEEN AFRICANS, EUROPEANS AND ASIANS THAT GO BACK HUNDREDS OF THOUSANDS OF YEARS ...