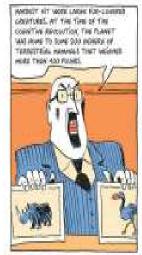

APACT FROM THE BIRTS AND ROPTILES, ALL THESE CRITTERS WERE MARSHFALD LINE KANDARDOS, THEY SAME SATH TO MELPLOSS, ITTY-BITTY BABIES, AND THEN RAISES THEN ON MALE IN A POLEM.

ALMOST ALL THESE SIGHTS VANISHED IN A REW THOUSAND WARES TWENTY-THESE OF THE TWENTY-FOUR.

WITHALIAN ANNHALS WEIGHNO MORE THEN 450 FOOMS. SOME GOODENS SOME SOME

AND A LOT OF SMALLES SPECIES.
BOUGHT IT TOO! IT WAS LARANGE,
MOSSING WITH THE VARILE MISSING
ECOSYSTEM! ALL THE FOOD LANKS
WERE BROKEN AND REPRESENTS. THE
ECOSYSTEM NAME! SERV ANTTHING
LIKE IT FOR PILLIONS OF YEARS.