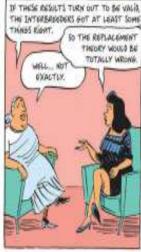

ACCORDING TO THE INTERBREEDING THEORY, WHEN

SAPIENS SPREAD INTO NEANDERTHAL LANDS, THEY

ONS FOLIET PORTING PARATING KONGOBIJE.

BUT IF THE INTERBREEDING THEORY IS RIGHT, THERE MIGHT WELL BE GENETIC DIFFERENCES BETWEEN AFRICANS, EUROPEANS AND ASIANS THAT GO BACK HUNDREDS OF THOUSANDS OF YEARS ...