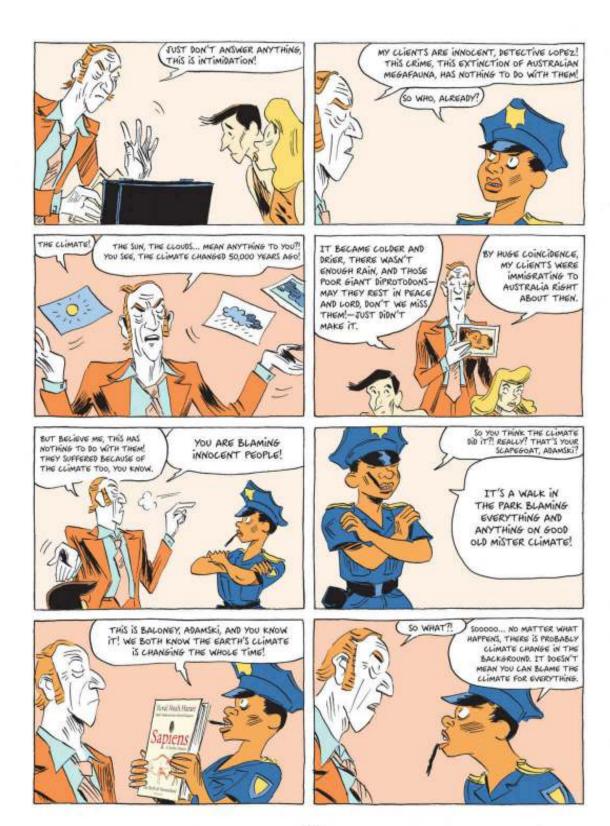

IF I MAY, I'D LIKE TO ABD A THIRD ARGUMENT.
THE ENSUING MILLENNIA SAW MASS EXTINCTIONS
SIMILAR TO THIS ARCHETYPAL AUSTRALIAN
DECIMATION WHENEVER HUMANS SETTLED
ANOTHER PART OF THE OUTER WORLD.

You see, Adamski, Whichever Way you look AT it, sapiens are guilty irrefutably!

TAKE NEW ZEALAND FOR EXAMPLE. THE MEGAFAUNA THERE HAD WEATHERED THE SO-CALLED "CATASTROPHIC CLIMATE CHANGE" OF 50,000 YEARS AGO WITHOUT A SCRATCH, BUT THEN SUFFERED DEVASTATING BLOWS IMMEDIATELY AFTER THE FIRST HUMANS SET

I COULD ANSWER THAT, MR. ADAMSKI, THE LARGE ANIMALS THAT WORE THE PRIMARY VICTIMS OF THE AUSTRALIAN EXTINCTION BRED SLOWLY. THEY HAD LONG PRESNANCIES, FEW YOUNG PER PRESNANCY, AND LONG BREAKS IN BETWEEN.

BUT THERE ARE STILL ELEPHANTS, RHINOS

IT'S NOT ABOUT INTELLIGENCE, IT'S ABOUT EXPERIENCE IT WAS WAY CASER TO HINT THE BLOODY IN AUSTRALIA THAN IN AFFILA, BELAIGS THE AUSTRALIA AND AUSTRALIA AUST

THERE WERE NO PREDATORS IN THIS ISOLATED PLACE, SO THESE BIRDS HAD NO FEAR AS WELL AS NO WINGS. WHEN DUTCH SAILORS DISCOVERED MAURITIUS, THE DODGS DIDN'T TRY TO RUN AWAY. THE SAILORS COULD KILL AS MANY AS THEY LIKED. IT WASN'T LONG BEFORE DODGS WERE EXTINCT.

THINK ABOUT THE PHOBIAS THAT WE HUMANS HAVE, LOTS OF PEOPLE ARE FRIGHTENED OF SNAKES OR SPIDERS, BUT NO ONE'S SCARED OF CARS EVEN THOUGH THEY KILL MANY MORE PEOPLE AROUND THE WORLD THAN SNAKES OR SPIDERS DO!

WHY IS THAT? BECAUSE THE ONE CENTURY THAT'S ELAPSED SINCE ARMAND PEUGEOT OPENED HIS CAR FACTORY ISN'T ENOUGH FOR US TO HAVE DEVELOPED A HEALTHY FEAR OF CARS. CATS ARE A GOOD EXAMPLE, WHEN A CAR COMES STRAIGHT AT A CAT, THE ANIMAL OFTEN STANDS THERE, PARALYZED. IS THE CAT STUPID? NO. BUT ITS INSTINCTS HAVEN'T HAD TIME TO ADAPT TO DEALING WITH CARS.

IN EXACTLY THE SAME WAY, DIPROTODONS DIDN'T HAVE A CHANCE TO DEVELOP A HEALTHY FEAR OF HUMANS. LIKE THOSE POOR DODOS, THEY PROBABLY ALL DIED BEFORE THEY EVEN UNDERSTOOD WHAT WAS ATTACKING THEM.

AND BY THE THE YOM CLIENTE EDICHED ACTRACIO.
THEY'S WIT ONLY MASTERSO MINTING BUT ALSO LEARNED.
TO USE FIRE FACES WITH UNIMALIAN AND THECHTOWISE.
FORESTS THEY COULD BELIEFERTELY BUTH THEM DOWN, THE
EXCUSTS OFEN HEABLAND, WHICH ATTRACTED BANK THAT
WAS EARLY SHOUT.