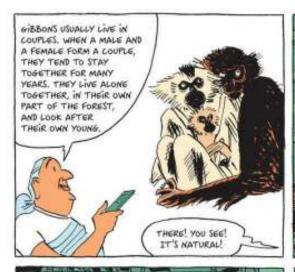

BUT WAIT... WITH GORILLAS, IT'S FAR MORE COMMON FOR A MALE TO LIVE WITH A HAREM OF MANY FEMALES AND ALL OF THEIR YOUNG. EACH BABY GORILLA MAS A DIFFERENT MOTHER, BUT THEY ALL HAVE THE SAME FATHER.

ORANSUTANS LIKE THEIR SOLITUDE, THEY ENTOY SITTING ALONE PEACEFULLY, PERHAPS JUST WATCHING THE SUNSET. ORANSUTAN MOTHES ARE ALMOST ALWAYS SINGLE PARENTS. THEY RAISE THEIR CHILDREN SINGLE—HANDED. AND WHEN THE YOUNG MATURE, THEY LEAVE TO GO AND LIVE ON THEIR OWN, THAT'S THE WAY THEY LIKE IT.

CHIMPANZEES ARE THE EXACT OPPOSITE OF ORANGUTANS. THEY LIVE IN NOISY COMMUNITIES OF LOTS OF MALES AND FEMALES TOGETHER. THEY DON'T FORM LASTING COUPLES. YOUNG CHIMPS STAY VERY CLOSE TO THEIR MOTHERS, BUT USUALLY DON'T EVEN KNOW WHO THEIR FATHER IS. THE WORD "FATHER" PROBABLY WOULDN'T MEAN MUCH TO THEM.