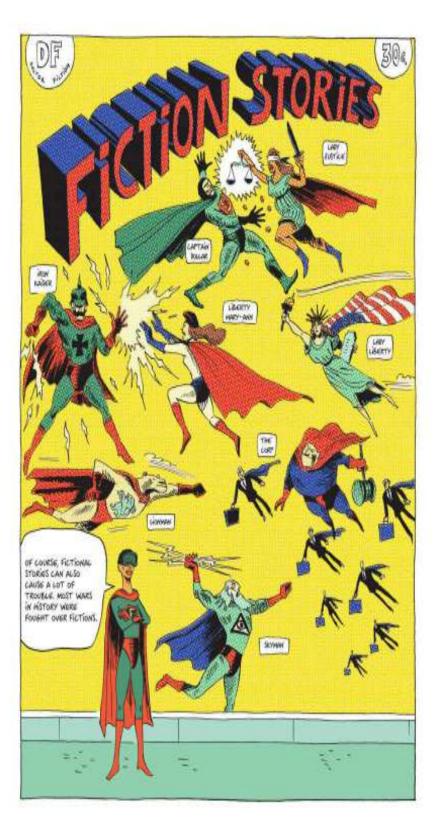

UNTIL THE COGNITIVE REVOLUTION, SAPIENS WERE JUST ANOTHER SPECIES OF ANIMAL. THEY BELONGED TO THE REALM OF BIOLOGY, AND WE USE BIOLOGICAL THEORIES TO UNDERSTAND THEM.

AFTER THE COGNITIVE REVOLUTION, SAPIENS INVENTED LOTS OF FICTIONAL STORIES... AND STARTED LOTS OF STRANGE NEW BEHAVIOR PATTERNS, ESTABLISHING WHAT WE CALL "CULTURES."