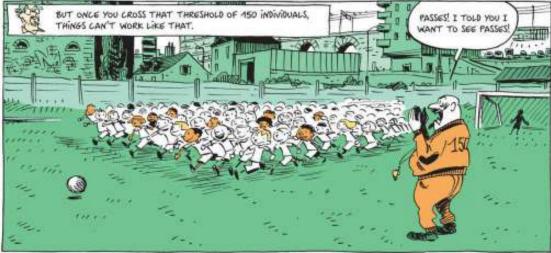

UNDER HATURAL CONDITIONS, A TYPICAL CHOMPANZEE TROOP MUMBERS PROMPS 30 TO SO INDIVIDUALS, AS A TROOP OUTS BIOGRA, THE SOCIAL ORDER DESTABLIZES, EVENTUALLY LEADING TO A SPLIT WITH SOME OF THE ANGUALS FORMING A BREAKBURY TROOP.

TOOLOGISTS MAND SEEN ONLY A HAMBELL OF SHOURS LARGER THAN 400. SEPARATE GROUPS SELBON COOPERATE, AND TEND TO LOWINTHE FOR TERRITORY AND FOOL RESIDENCES HAVE DOCUMENTED PROLOGISED WARRAND SET WISON GROUPS, AND WHIT ONE CASE OF "SENDICIBLE" ACTIVITY WHON ONE TROOP SYSTEMATICALLY SLAUGHTORDS MOST MEMBERS OF A NOIGHBORING BAND.