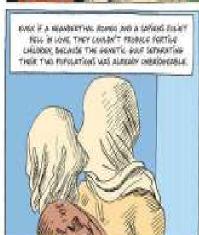

ACCORDING TO THE INTERBREEDING THEORY, WHEN

SAPIENS SPREAD INTO NEANDERTHAL LANDS, THEY

ONS FOLIET PORTING PARATING KONGOBIJE.

BUT IF THE INTERBREEDING THEORY IS RIGHT, THERE MIGHT WELL BE GENETIC DIFFERENCES BETWEEN AFRICANS, EUROPEANS AND ASIANS THAT GO BACK HUNDREDS OF THOUSANDS OF YEARS ...