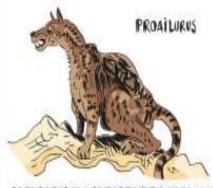

FOR EXAMPLE, THE SMALL MOUSECUT AND THE HEART LION HAVE A COMMON FELIXE ARCESTOR-THE PROBLEMS-THAT LIVED ABOUT 25 HILLION YEARS AND.

SAFIENS AND HOMO

25

MIT

ALL MEMBERS OF A PARTICULAR FAMILY CAN TRACE THEIR LINEAGE BACK TO A FOUNDING MATRIARCH OF PATRIARCH.

For example, the small moisscat and the man't lion home a common feline amoestir-the problems—that lind about 25 million years and

THE RELEASE THAT ON AN EGGAL

Footfale--You'de pas Human

YOU'VE ALL HAVE THE SEAVE SELSON TO LEAVE ENGINE TERRITORY BENN'S BUT, MAND NO METANE, BY THE END OF THE SEASON YOU WELL MAND CHANNES. THE MANY CRALLEMONES YOU ENCOUNTER WILL ALTER YOUR BAN, YOUR SEAVE, MINISTERN APTER MEMORY TO APTER MEMORY WILL DISJUST TO LANGUAGE IN FOOD AND COMMETS. YOU WILL DOCUMENT STREETS.