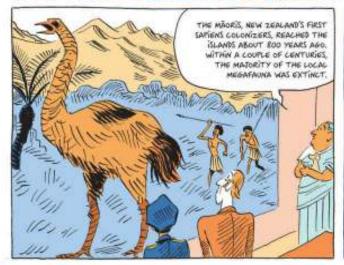

TAKE NEW ZEALAND FOR EXAMPLE. THE MEGAFAUNA THERE HAD WEATHERED THE SO-CALLED "CATASTROPHIC CLIMATE CHANGE" OF 50,000 YEARS AGO WITHOUT A SCRATCH, BUT THEN SUFFERED DEVASTATING BLOWS IMMEDIATELY AFTER THE FIRST HUMANS SET

BUT THERE ARE STILL ELEPHANTS, RHINOS

IT'S NOT ABOUT INTELLIGENCE, IT'S ABOUT EXPERIENCE IT WAS WAY CASER TO HINT THE BLOODY IN AUSTRALIA THAN IN AFFILA, BELAIGS THE AUSTRALIA AND AUSTRALIA AUST

THERE WERE NO PREDATORS IN THIS ISOLATED PLACE, SO THESE BIRDS HAD NO FEAR AS WELL AS NO WINGS. WHEN DUTCH SAILORS DISCOVERED MAURITIUS, THE DODGS DIDN'T TRY TO RUN AWAY. THE SAILORS COULD KILL AS MANY AS THEY LIKED. IT WASN'T LONG BEFORE DODGS WERE EXTINCT.