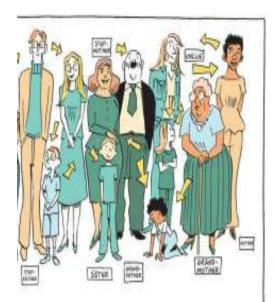

i lifebben are raised by a Smole mother, or a Smole Father, wybe by Grandparents, some lifebben are adotted, some Deen made two Fathers, others made two mothers.

itimes, parents separate and then find new partners, so a I can have a mother and a father but also a steppather and epinother.

E FAMILIES POZENS OF AUNTS, UNCLES, COURNS AND ERANDFARENTS E TOBETHER... SO YOU MIGHT SHARE A BORROOM WITH YOUR COURN I OF YOUR BROTHER, AND YOUR UNCLE OR YOUR BRANDMOTHER MIGHT YOUR BREAKFAST EVERY BAY INSTEAD OF YOUR PARENTS.