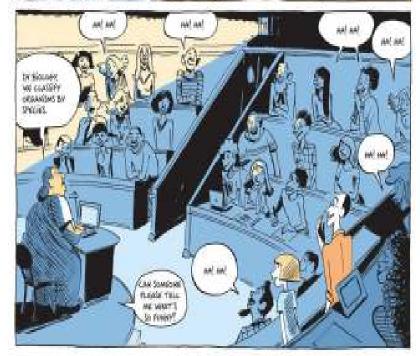

WE BIOLOGISTS LABEL ORGANISMS WITH A TWO-PART LATIN NAME, FIRST THE GENUS THEN THE SPECIES. LIONS, FOR EXAMPLE, ARE CALLED PANTHERA LEO, THE SPECIES LEO OF THE GENUS PANTHERA.

ALL THE PEOPLE IN THIS AMPHITHEATER ARE HOMO SAPIENS: WE'RE OF THE GENUS HOMO, WHICH MEANS "HUMAN," AND THE SPECIES SAPIENS WHICH MEANS "WISE."