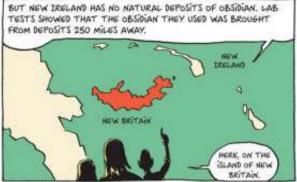

BOATS AND DARS ARE MADE OF WOOD AND BAMBOO, MATERIALS THAT CAN'T LAST TENS OF THOUSANDS OF YEARS IN THE TRUPICS. AND PAYMEN, RISING SEA LEVILES HAVE BOET OF YEAR.

BUT THERE IS CIRCUMSTANTIAL EVIDENCE THAT HIGHT HELF DUR INVESTIGATION, ESPECIALLY THE FACT THAT NOT LONG AFTER AUSTRALIA WAS SETTLED, OTHER, SAFIENS MANAGED TO COLONIZE A LOT OF SMALL ISOLATED ISLANDS TO THE NORTH OF IT.

SOME OF THEM LIKE BURD AND MANUS, WERE 125 MILES FROM THE CLOSEST LAND, IT'S HARD TO BELIEVE THAT ANYONE COULD HAVE REACHED AND COLONIZED MANUS WITHOUT SOPHETICATED VOSSELS AND SACING SKILLS...

THIS WAS A REMARKABLE ACHIEVEMENT. TO REACH AUSTRALIA, THESE HUMANS HAD TO CROSS SEVERAL SEA CHANNELS, SOME MORE THAN 50 MILES WIDE. AND WHEN THEY LANDED THEY HAD TO ADAPT VIRTUALLY OVERNIGHT TO A COMPLETELY NEW ECOSYSTEM.

THE MOST REASONABLE THEORY GOES LIKE THIS! THE INDONESIAN ISLANDS ARE SEPARATED FROM ASIA AND FROM EACH OTHER BY MARROW STRAITS SO THE SAPIENS WHO LIVED THERE ABOUT 50,000 YEARS AGO PROBABLY DEVELOPED THE FIRST SEAFARING SOCIETIES. THEY LEARNED TO BUILD AND MANEUVER OCEAN-GOING VESSELS AND BECAME LONG-DISTANCE FISHERMEN, TRADERS AND EXPLORERS.