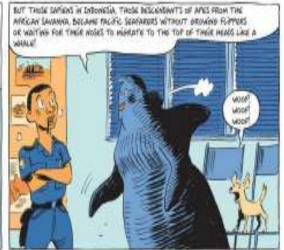

THE MOST REASONABLE THEORY GOES LIKE THIS! THE INDONESIAN ISLANDS ARE SEPARATED FROM ASIA AND FROM EACH OTHER BY MARROW STRAITS SO THE SAPIENS WHO LIVED THERE ABOUT 50,000 YEARS AGO PROBABLY DEVELOPED THE FIRST SEAFARING SOCIETIES. THEY LEARNED TO BUILD AND MANEUVER OCEAN-GOING VESSELS AND BECAME LONG-DISTANCE FISHERMEN, TRADERS AND EXPLORERS.