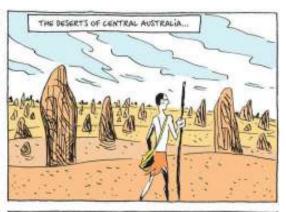

AS AN EXAMPLE, WE TEND TO ASSOCIATE AUSTRALIA'S ABORIGING FORAGERS WITH A DESERT ENVIRONMENT. BUT WHEN EUROPEANS FIRST ARRIVED, MOST ABORIGINES LIVED IN FERTILE LAND AROUND WHAT'S NOW SYDNEY AND MELBOURNE.

SOCIETIES THAT HAVE ADAPTED TO EXTREME CONDITIONS IN PLACES LIKE THE KALAHARI DESERT IN SOUTHERN AFRICA MAY WELL BE MISLEADING MODELS FOR STONE-AGE SOCIETIES IN MORE FERTILE REGIONS.

FOR ONE THING, PRESENT-BAY POPULATION DENSITY IN SOMEWHERE LIKE THE KALAHARI DESERT IS MUCH LOWER THAN IT WAS IN THE YANGTZE VALLEY IN THE STONE ASE. AND THIS HAS FAR-REACHING IMPLICATIONS FOR KEY QUESTIONS ABOUT THE SIZE AND STRUCTURE OF HUMAN COMMUNITIES, AND HOW THEY INTERACTED WITH OTHER COMMUNITIES.