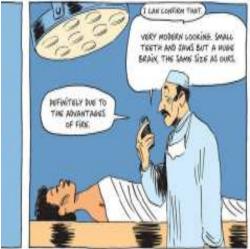

WE BIOLOGISTS LABEL ORGANISMS WITH A TWO-PART LATIN NAME, FIRST THE GENUS THEN THE SPECIES. LIONS, FOR EXAMPLE, ARE CALLED PANTHERA LEO, THE SPECIES LEO OF THE GENUS PANTHERA.

ALL THE PEOPLE IN THIS AMPHITHEATER ARE HOMO SAPIENS: WE'RE OF THE GENUS HOMO, WHICH MEANS "HUMAN," AND THE SPECIES SAPIENS WHICH MEANS "WISE."