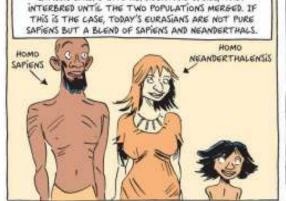

ACCORDING TO THE INTERBREEDING THEORY, WHEN

SAPIENS SPREAD INTO NEANDERTHAL LANDS, THEY

ONS FOLIET PORTING PARATING KONGOBIJE.

BUT IF THE INTERBREEDING THEORY IS RIGHT, THERE MIGHT WELL BE GENETIC DIFFERENCES BETWEEN AFRICANS, EUROPEANS AND ASIANS THAT GO BACK HUNDREDS OF THOUSANDS OF YEARS ...