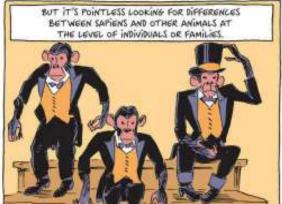

MASTERS OF FICTION

YOU PROBABLY COOLIN'T TRACK THEM TO SPEAK EMOLISH, MUT EXTLAN CHRISTIAN BOSHIN OR THE

n" (or ive in 12,000

THEIR SOCIAL STRUCTURE TENDS TO BE HIERARCHICAL.
THE DOMINANT MEMBER, ALMOST ALWAYS A MALE, IS
TERMED THE "ALPHA MALE." THE OTHER CHIMPS SHOW
SUBMISSION TO THE ALPHA MALE BY BOWING BEFORE HIM.

NOT UNLIKE HUMAN SUBJECTS

THE ALPHA MALE TRIES TO MAINTAIN SOCIAL HARMONY WITHIN HIS TROOP, WHEN TWO INDIVIDUALS FIGHT, HE INTERVENES AND STOPS THE VIOLENCE.

HE CAN BE SELFISH TOO. HE MIGHT MONOPOLIZE PARTICULARLY PRIZED FOODS AND PREVENT LOWER-RANKING MALES FROM MATING WITH THE FEMALES.

WHEN TWO MALES ARE CONTESTING THE ALPHA POSITION, THEY USUALLY ESTABLISH EXTENSIVE COALITIONS OF SUPPORTERS, BOTH MALE AND FEMALE. TIES BETWEEN COALITION MEMBERS ARE BASED ON INTIMATE DAILY CONTACT—HUGGING, TOUCHING, KISSING, GROOMING AND MUTUAL FAVORS.