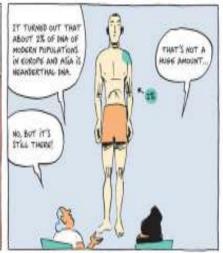

ACCORDING TO THE INTERBREEDING THEORY, WHEN

SAPIENS SPREAD INTO NEANDERTHAL LANDS, THEY

ONS FOLIET PORTING PARATING KONGOBIJE.

BUT IF THE INTERBREEDING THEORY IS RIGHT, THERE MIGHT WELL BE GENETIC DIFFERENCES BETWEEN AFRICANS, EUROPEANS AND ASIANS THAT GO BACK HUNDREDS OF THOUSANDS OF YEARS ...