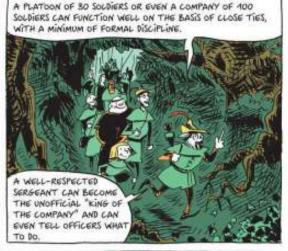

UNDER HATURAL CONDITIONS, A TYPICAL CHOMPANZEE TROOP MUMBERS PROMPS 30 TO SO INDIVIDUALS, AS A TROOP OUTS BIOGRA, THE SOCIAL ORDER DESTABLIZES, EVENTUALLY LEADING TO A SPLIT WITH SOME OF THE ANGUALS FORMING A BREAKBURY TROOP.

TOOLOGISTS MAND SEEN ONLY A HAMBELL OF SHOURS LARGER THAN 400. SEPARATE GROUPS SELBON COOPERATE, AND TEND TO LOWINTHE FOR TERRITORY AND FOOL RESIDENCES HAVE DOCUMENTED PROLOGISED WARRAND SET WISON GROUPS, AND WHIT ONE CASE OF "SENDICIBLE" ACTIVITY WHON ONE TROOP SYSTEMATICALLY SLAUGHTORDS MOST MEMBERS OF A NOIGHBORING BAND.

L PART OF A NOR, R

PAPARLER SALS. AS A FABRIZES, DATE OF ROOF.

TOOLOGISTS MAKE SEEN ONLY A HAMPFUL OF SHOUTS CARGER THAN 100. SEPARATE SHOUTS SELDON COOPERATE, AND TOOK TO COMMETTE FOR TERRITORY AND FOOL RESIDENCESS HAVE DOCUMENTED PERCONSESS WARRANGE BETWEEN SHOUTS, AND WHAT ONE CASE OF "SENDICIBLE" ACTIVITY WHEN ONE TROOF SYSTEMATICALLY SLAUGHTERED MOST MEMBERS OF A NOIGHBORING BAND.