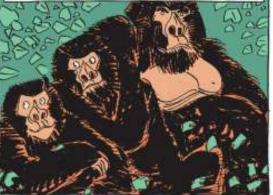

BUT WAIT... WITH GORILLAS, IT'S FAR MORE COMMON FOR A MALE TO LIVE WITH A HAREM OF MANY FEMALES AND ALL OF THEIR YOUNG. EACH BABY GORILLA MAS A DIFFERENT MOTHER, BUT THEY ALL HAVE THE SAME FATHER.

ORANSUTANS LIKE THEIR SOLITUDE, THEY ENTOY SITTING ALONE PEACEFULLY, PERHAPS JUST WATCHING THE SUNSET. ORANSUTAN MOTHES ARE ALMOST ALWAYS SINGLE PARENTS. THEY RAISE THEIR CHILDREN SINGLE—HANDED. AND WHEN THE YOUNG MATURE, THEY LEAVE TO GO AND LIVE ON THEIR OWN, THAT'S THE WAY THEY LIKE IT.