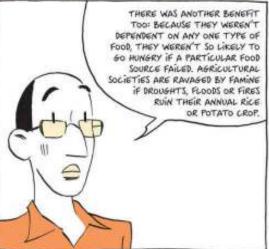

SOCIETIES THAT HAVE ADAPTED TO EXTREME CONDITIONS IN PLACES LIKE THE KALAHARI DESERT IN SOUTHERN AFRICA MAY WELL BE MISLEADING MODELS FOR STONE-AGE SOCIETIES IN MORE FERTILE REGIONS.

FOR ONE THING, PRESENT-BAY POPULATION DENSITY IN SOMEWHERE LIKE THE KALAHARI DESERT IS MUCH LOWER THAN IT WAS IN THE YANGTZE VALLEY IN THE STONE ASE. AND THIS HAS FAR-REACHING IMPLICATIONS FOR KEY QUESTIONS ABOUT THE SIZE AND STRUCTURE OF HUMAN COMMUNITIES, AND HOW THEY INTERACTED WITH OTHER COMMUNITIES.